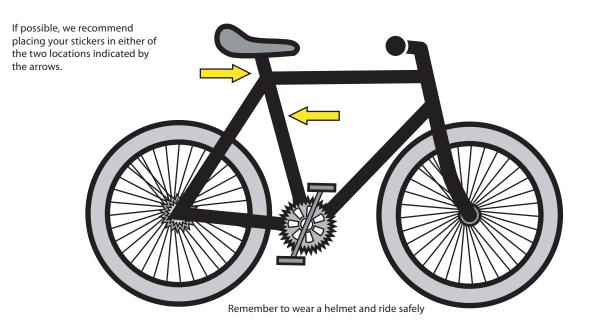

s.edu    |                |
|                   |                                  | Remember, the Massachusetts Bike Helmet Law states:<br>"Any person twelve years of age or younger operating a                                    |                |
|                   | Bike Color                       | bicycle or being carried as a passenger on a bicycle on a public way, bicycle path or on any other public right-of-<br>way shall wear a helmet". |                |
|                   | Bike Serial Number (If Possible) | -                                                                                                                                                |                |

Cut on the dashed line and return the top portion only to Campus Safety

## Where to Put the Bike Stickers