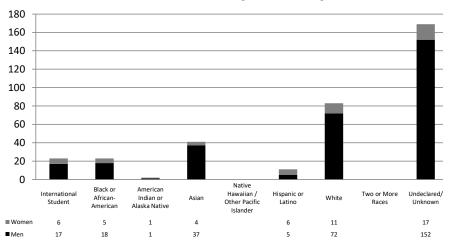

#### **Student Body Profile**

The numbers below include ALL Gordon-Conwell students.

|                                            |     | Hamilton |     |     | Boston |     |     | Charlotte | •   | Ja  | cksonvil | le  | Hispa | anic Minis | stries | 4   | All Campuse | s   |
|--------------------------------------------|-----|----------|-----|-----|--------|-----|-----|-----------|-----|-----|----------|-----|-------|------------|--------|-----|-------------|-----|
|                                            | Men | Women    | All | Men | Women  | All | Men | Women     | All | Men | Women    | All | Men   | Women      | All    | Men | Women       | All |
| Female Students (% of campus total)        |     |          | 31% |     |        | 40% |     |           | 42% |     |          | 10% |       |            | 39%    |     |             | 35% |
| Married Students (% of campus total)       | 47% | 13%      | 60% | 45% | 21%    | 66% | 43% | 19%       | 62% | 45% | 2%       | 47% | 12%   | 7%         | 19%    | 43% | 15%         | 58% |
| Average Age                                | 42  | 40       | 41  | 43  | 45     | 44  | 40  | 39        | 40  | 41  | 37       | 40  | 48    | 52         | 49     | 42  | 41          | 41  |
| Median Age                                 | 41  | 37       | 40  | 43  | 45     | 44  | 38  | 37        | 37  | 36  | 39       | 36  | 46    | 48         | 47     | 41  | 39          | 40  |
| Denominations Represented                  |     |          | 61  |     |        | 32  |     |           | 45  |     |          | 8   |       |            | 6      |     |             | 75  |
| Foreign Countries Represented <sup>☆</sup> |     |          | 39  |     |        | 26  |     |           | 18  |     |          | 1   |       |            | 10     |     |             | 50  |
| Ethnic Minorities (% of campus total)*     | 17% | 10%      | 27% | 45% | 33%    | 78% | 13% | 10%       | 23% | 12% | 4%       | 16% | 30%   | 7%         | 37%    | 21% | 13%         | 34% |

<sup>\*</sup> The "Ethnic Minorities" percentage does not include International Students (those students studying under an F-1 or F-2 visa).