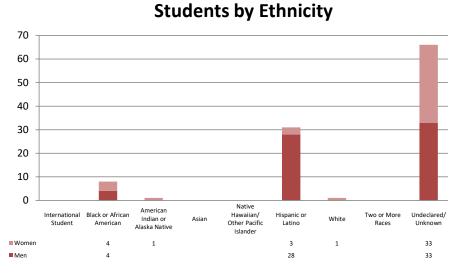

#### **Student Body Profile**

The numbers below include ALL Gordon-Conwell students.

|                                            |     | Hamilton |     |     | Boston |     |     | Charlotte | •   | Ja  | cksonvil | le  | Hispa | anic Minis | stries | 4   | All Campuse | s   |
|--------------------------------------------|-----|----------|-----|-----|--------|-----|-----|-----------|-----|-----|----------|-----|-------|------------|--------|-----|-------------|-----|
|                                            | Men | Women    | All | Men | Women  | All | Men | Women     | All | Men | Women    | All | Men   | Women      | All    | Men | Women       | All |
| Female Students (% of campus total)        |     |          | 31% |     |        | 40% |     |           | 42% |     |          | 10% |       |            | 39%    |     |             | 35% |
| Married Students (% of campus total)       | 47% | 13%      | 60% | 45% | 21%    | 66% | 43% | 19%       | 62% | 45% | 2%       | 47% | 12%   | 7%         | 19%    | 43% | 15%         | 58% |
| Average Age                                | 42  | 40       | 41  | 43  | 45     | 44  | 40  | 39        | 40  | 41  | 37       | 40  | 48    | 52         | 49     | 42  | 41          | 41  |
| Median Age                                 | 41  | 37       | 40  | 43  | 45     | 44  | 38  | 37        | 37  | 36  | 39       | 36  | 46    | 48         | 47     | 41  | 39          | 40  |
| Denominations Represented                  |     |          | 61  |     |        | 32  |     |           | 45  |     |          | 8   |       |            | 6      |     |             | 75  |
| Foreign Countries Represented <sup>☆</sup> |     |          | 39  |     |        | 26  |     |           | 18  |     |          | 1   |       |            | 10     |     |             | 50  |
| Ethnic Minorities (% of campus total)*     | 17% | 10%      | 27% | 45% | 33%    | 78% | 13% | 10%       | 23% | 12% | 4%       | 16% | 30%   | 7%         | 37%    | 21% | 13%         | 34% |

<sup>\*</sup> The "Ethnic Minorities" percentage does not include International Students (those students studying under an F-1 or F-2 visa).