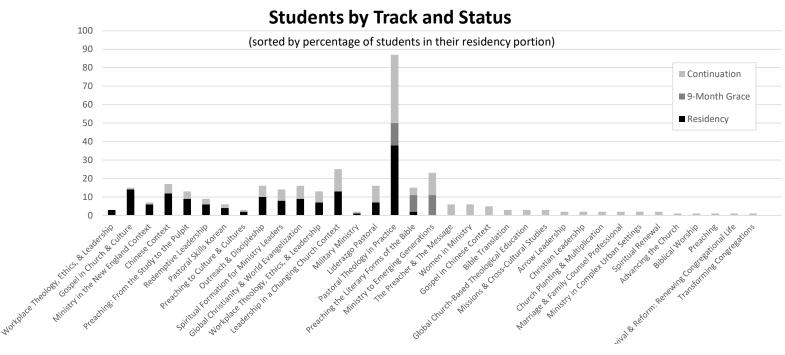

#### **Enrollment**

|          |                          |     | Hamilton |     |     | Boston |     |     | Charlotte |     | J   | acksonvill | е   | Hispa | anic Minis | stries | A   | II Campuse | es   |
|----------|--------------------------|-----|----------|-----|-----|--------|-----|-----|-----------|-----|-----|------------|-----|-------|------------|--------|-----|------------|------|
|          |                          | Men | Women    | All | Men | Women  | All | Men | Women     | All | Men | Women      | All | Men   | Women      | All    | Men | Women      | All  |
|          | MDIV                     | 119 | 48       | 167 | 46  | 26     | 72  | 67  | 25        | 92  | 30  | 3          | 33  |       |            |        | 262 | 102        | 364  |
| l Si l   | MA (Academic)            | 58  | 33       | 91  |     |        |     | 35  | 20        | 55  | 8   | 1          | 9   |       |            |        | 101 | 54         | 155  |
| <u>ā</u> | MA (Ministry)            | 19  | 57       | 76  | 23  | 32     | 55  | 55  | 81        | 136 | 6   |            | 6   | 38    | 20         | 58     | 141 | 190        | 331  |
| 💆        | MAR                      | 16  | 10       | 26  |     |        |     | 10  | 15        | 25  |     |            |     | 18    | 19         | 37     | 44  | 44         | 88   |
| <u> </u> | THM                      | 14  | 8        | 22  |     | 1      | 1   | 1   |           | 1   |     |            |     |       |            |        | 15  | 9          | 24   |
| egre     | Certificate / Diploma    | 1   | 2        | 3   | 51  | 25     | 76  | 28  | 28        | 56  |     | 1          | 1   | 7     | 1          | 8      | 87  | 57         | 144  |
| 8        | Special / Non-Degree     | 4   | 8        | 12  |     |        |     | 9   | 6         | 15  |     |            |     | 2     | 2          | 4      | 15  | 16         | 31   |
| ۵        | MASTER'S-LEVEL SUBTOTALS | 231 | 166      | 397 | 120 | 84     | 204 | 205 | 175       | 380 | 44  | 5          | 49  | 65    | 42         | 107    | 665 | 472        | 1137 |
|          | DMIN                     | 242 | 42       | 284 | 10  | 2      | 12  | 50  | 6         | 56  |     |            |     |       |            |        | 302 | 50         | 352  |
|          | Fall 2020 GRAND TOTALS   | 473 | 208      | 681 | 130 | 86     | 216 | 255 | 181       | 436 | 44  | 5          | 49  | 65    | 42         | 107    | 967 | 522        | 1489 |

|          |                                                                  |              | Hamilton           | l     |     | Boston |      |     | Charlotte |       | J   | acksonvil | le   | Hisp | anic Minis | stries | A   | II Campuse | es    |
|----------|------------------------------------------------------------------|--------------|--------------------|-------|-----|--------|------|-----|-----------|-------|-----|-----------|------|------|------------|--------|-----|------------|-------|
| ш        |                                                                  | Men          | Women              | All   | Men | Women  | All  | Men | Women     | All   | Men | Women     | All  | Men  | Women      | All    | Men | Women      | All   |
| A F      | Full-Time Students <sup>Ж</sup>                                  | 152          | 95                 | 247   | 24  | 9      | 33   | 52  | 51        | 103   | 18  | 0         | 18   | 7    | 10         | 17     | 253 | 165        | 418   |
| an       | % of campus total                                                | 38%          | 24%                | 62%   | 12% | 4%     | 16%  | 14% | 13%       | 27%   | 37% | 0%        | 37%  | 7%   | 9%         | 16%    | 22% | 15%        | 37%   |
| tus      | Half-Time Students <sup>Ж</sup>                                  | 27           | 28                 | 55    | 27  | 25     | 52   | 72  | 52        | 124   | 12  | 2         | 14   | 19   | 13         | 32     | 157 | 120        | 277   |
| Sta      | % of campus total                                                | 7%           | 7%                 | 14%   | 13% | 12%    | 25%  | 19% | 14%       | 33%   | 24% | 4%        | 29%  | 18%  | 12%        | 30%    | 14% | 11%        | 24%   |
| ant;     | Less-than-Half-Time Students <sup>Ж</sup>                        | 52           | 43                 | 95    | 69  | 50     | 119  | 81  | 72        | 153   | 14  | 3         | 17   | 39   | 19         | 58     | 255 | 187        | 442   |
| Ĕ        | % of campus total                                                | 13%          | 11%                | 24%   | 34% | 25%    | 58%  | 21% | 19%       | 40%   | 29% | 6%        | 35%  | 36%  | 18%        | 54%    | 22% | 16%        | 39%   |
| lo l     | FTE <sup>X</sup> Master's Only (based on academic load of 12)    | -            |                    | 263.8 |     |        | 79.5 |     |           | 171.3 |     |           | 23.2 |      |            | 44.0   |     |            | 581.8 |
| <u> </u> | *Not including DMIN. NOTE: By ATS standards all our DMIN student | s are consid | ered one-third-tin | ne.   |     |        |      |     |           |       |     |           |      |      |            |        |     |            |       |
|          | FTE (based on academic load of 12)                               |              |                    | 358.5 |     |        | 83.5 |     |           | 190.0 |     |           | 23.2 |      |            | 44.0   |     |            | 699.1 |