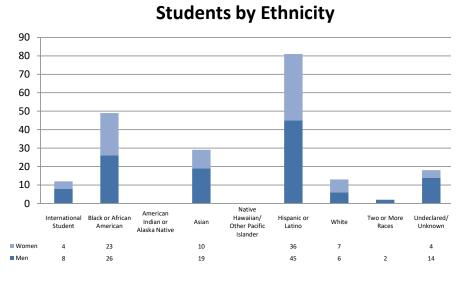

#### **Student Body Profile**

The numbers below include ALL Gordon-Conwell students.

|                                            |     | Hamilton |     |     | Boston |     |     | Charlotte | •   | Ja  | cksonvil | le  | Hispa | anic Minis | stries | 4   | All Campuse | s   |
|--------------------------------------------|-----|----------|-----|-----|--------|-----|-----|-----------|-----|-----|----------|-----|-------|------------|--------|-----|-------------|-----|
|                                            | Men | Women    | All | Men | Women  | All | Men | Women     | All | Men | Women    | All | Men   | Women      | All    | Men | Women       | All |
| Female Students (% of campus total)        |     |          | 31% |     |        | 40% |     |           | 42% |     |          | 10% |       |            | 39%    |     |             | 35% |
| Married Students (% of campus total)       | 47% | 13%      | 60% | 45% | 21%    | 66% | 43% | 19%       | 62% | 45% | 2%       | 47% | 12%   | 7%         | 19%    | 43% | 15%         | 58% |
| Average Age                                | 42  | 40       | 41  | 43  | 45     | 44  | 40  | 39        | 40  | 41  | 37       | 40  | 48    | 52         | 49     | 42  | 41          | 41  |
| Median Age                                 | 41  | 37       | 40  | 43  | 45     | 44  | 38  | 37        | 37  | 36  | 39       | 36  | 46    | 48         | 47     | 41  | 39          | 40  |
| Denominations Represented                  |     |          | 61  |     |        | 32  |     |           | 45  |     |          | 8   |       |            | 6      |     |             | 75  |
| Foreign Countries Represented <sup>☆</sup> |     |          | 39  |     |        | 26  |     |           | 18  |     |          | 1   |       |            | 10     |     |             | 50  |
| Ethnic Minorities (% of campus total)*     | 17% | 10%      | 27% | 45% | 33%    | 78% | 13% | 10%       | 23% | 12% | 4%       | 16% | 30%   | 7%         | 37%    | 21% | 13%         | 34% |