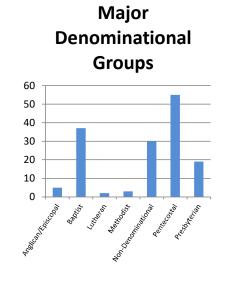

#### **Student Body Profile**

The numbers below include ALL Gordon-Conwell students.

|                                            |     | Hamilton |     |     | Boston |     |     | Charlotte | •   | Ja  | cksonvil | le  | Hispa | anic Minis | stries | 4   | All Campuse | s   |
|--------------------------------------------|-----|----------|-----|-----|--------|-----|-----|-----------|-----|-----|----------|-----|-------|------------|--------|-----|-------------|-----|
|                                            | Men | Women    | All | Men | Women  | All | Men | Women     | All | Men | Women    | All | Men   | Women      | All    | Men | Women       | All |
| Female Students (% of campus total)        |     |          | 31% |     |        | 40% |     |           | 42% |     |          | 10% |       |            | 39%    |     |             | 35% |
| Married Students (% of campus total)       | 47% | 13%      | 60% | 45% | 21%    | 66% | 43% | 19%       | 62% | 45% | 2%       | 47% | 12%   | 7%         | 19%    | 43% | 15%         | 58% |
| Average Age                                | 42  | 40       | 41  | 43  | 45     | 44  | 40  | 39        | 40  | 41  | 37       | 40  | 48    | 52         | 49     | 42  | 41          | 41  |
| Median Age                                 | 41  | 37       | 40  | 43  | 45     | 44  | 38  | 37        | 37  | 36  | 39       | 36  | 46    | 48         | 47     | 41  | 39          | 40  |
| Denominations Represented                  |     |          | 61  |     |        | 32  |     |           | 45  |     |          | 8   |       |            | 6      |     |             | 75  |
| Foreign Countries Represented <sup>☆</sup> |     |          | 39  |     |        | 26  |     |           | 18  |     |          | 1   |       |            | 10     |     |             | 50  |
| Ethnic Minorities (% of campus total)*     | 17% | 10%      | 27% | 45% | 33%    | 78% | 13% | 10%       | 23% | 12% | 4%       | 16% | 30%   | 7%         | 37%    | 21% | 13%         | 34% |