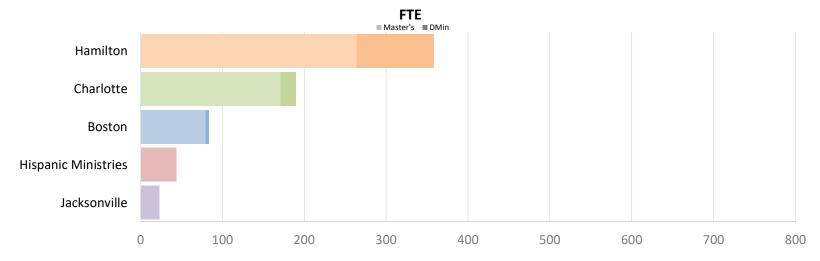

|          |                                                                  |              | Hamilton           | l     |     | Boston |      |     | Charlotte |       | J   | acksonvil | le   | Hisp | anic Minis | stries | A   | II Campuse | es    |
|----------|------------------------------------------------------------------|--------------|--------------------|-------|-----|--------|------|-----|-----------|-------|-----|-----------|------|------|------------|--------|-----|------------|-------|
| ш        |                                                                  | Men          | Women              | All   | Men | Women  | All  | Men | Women     | All   | Men | Women     | All  | Men  | Women      | All    | Men | Women      | All   |
| A F      | Full-Time Students <sup>Ж</sup>                                  | 152          | 95                 | 247   | 24  | 9      | 33   | 52  | 51        | 103   | 18  | 0         | 18   | 7    | 10         | 17     | 253 | 165        | 418   |
| an       | % of campus total                                                | 38%          | 24%                | 62%   | 12% | 4%     | 16%  | 14% | 13%       | 27%   | 37% | 0%        | 37%  | 7%   | 9%         | 16%    | 22% | 15%        | 37%   |
| tus      | Half-Time Students <sup>Ж</sup>                                  | 27           | 28                 | 55    | 27  | 25     | 52   | 72  | 52        | 124   | 12  | 2         | 14   | 19   | 13         | 32     | 157 | 120        | 277   |
| Sta      | % of campus total                                                | 7%           | 7%                 | 14%   | 13% | 12%    | 25%  | 19% | 14%       | 33%   | 24% | 4%        | 29%  | 18%  | 12%        | 30%    | 14% | 11%        | 24%   |
| ant;     | Less-than-Half-Time Students <sup>Ж</sup>                        | 52           | 43                 | 95    | 69  | 50     | 119  | 81  | 72        | 153   | 14  | 3         | 17   | 39   | 19         | 58     | 255 | 187        | 442   |
| Ĕ        | % of campus total                                                | 13%          | 11%                | 24%   | 34% | 25%    | 58%  | 21% | 19%       | 40%   | 29% | 6%        | 35%  | 36%  | 18%        | 54%    | 22% | 16%        | 39%   |
| lo l     | FTE <sup>X</sup> Master's Only (based on academic load of 12)    | -            |                    | 263.8 |     |        | 79.5 |     |           | 171.3 |     |           | 23.2 |      |            | 44.0   |     |            | 581.8 |
| <u> </u> | *Not including DMIN. NOTE: By ATS standards all our DMIN student | s are consid | ered one-third-tin | ne.   |     |        |      |     |           |       |     |           |      |      |            |        |     |            |       |
|          | FTE (based on academic load of 12)                               |              |                    | 358.5 |     |        | 83.5 |     |           | 190.0 |     |           | 23.2 |      |            | 44.0   |     |            | 699.1 |