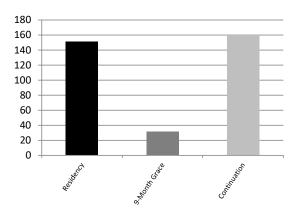

|          |                                                                  |              | Hamilton           | l     |     | Boston |      |     | Charlotte |       | J   | acksonvil | le   | Hisp | anic Minis | stries | A   | II Campuse | es    |
|----------|------------------------------------------------------------------|--------------|--------------------|-------|-----|--------|------|-----|-----------|-------|-----|-----------|------|------|------------|--------|-----|------------|-------|
| ш        |                                                                  | Men          | Women              | All   | Men | Women  | All  | Men | Women     | All   | Men | Women     | All  | Men  | Women      | All    | Men | Women      | All   |
| A F      | Full-Time Students <sup>Ж</sup>                                  | 152          | 95                 | 247   | 24  | 9      | 33   | 52  | 51        | 103   | 18  | 0         | 18   | 7    | 10         | 17     | 253 | 165        | 418   |
| an       | % of campus total                                                | 38%          | 24%                | 62%   | 12% | 4%     | 16%  | 14% | 13%       | 27%   | 37% | 0%        | 37%  | 7%   | 9%         | 16%    | 22% | 15%        | 37%   |
| tus      | Half-Time Students <sup>Ж</sup>                                  | 27           | 28                 | 55    | 27  | 25     | 52   | 72  | 52        | 124   | 12  | 2         | 14   | 19   | 13         | 32     | 157 | 120        | 277   |
| Sta      | % of campus total                                                | 7%           | 7%                 | 14%   | 13% | 12%    | 25%  | 19% | 14%       | 33%   | 24% | 4%        | 29%  | 18%  | 12%        | 30%    | 14% | 11%        | 24%   |
| ant;     | Less-than-Half-Time Students <sup>Ж</sup>                        | 52           | 43                 | 95    | 69  | 50     | 119  | 81  | 72        | 153   | 14  | 3         | 17   | 39   | 19         | 58     | 255 | 187        | 442   |
| Ĕ        | % of campus total                                                | 13%          | 11%                | 24%   | 34% | 25%    | 58%  | 21% | 19%       | 40%   | 29% | 6%        | 35%  | 36%  | 18%        | 54%    | 22% | 16%        | 39%   |
| lo l     | FTE <sup>X</sup> Master's Only (based on academic load of 12)    | -            |                    | 263.8 |     |        | 79.5 |     |           | 171.3 |     |           | 23.2 |      |            | 44.0   |     |            | 581.8 |
| <u> </u> | *Not including DMIN. NOTE: By ATS standards all our DMIN student | s are consid | ered one-third-tin | ne.   |     |        |      |     |           |       |     |           |      |      |            |        |     |            |       |
|          | FTE (based on academic load of 12)                               |              |                    | 358.5 |     |        | 83.5 |     |           | 190.0 |     |           | 23.2 |      |            | 44.0   |     |            | 699.1 |