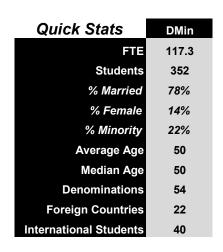

#### **Enrollment**

|          |                          |     | Hamilton |     |     | Boston |     |     | Charlotte |     | J   | acksonvill | е   | Hispa | anic Minis | stries | A   | II Campuse | es   |
|----------|--------------------------|-----|----------|-----|-----|--------|-----|-----|-----------|-----|-----|------------|-----|-------|------------|--------|-----|------------|------|
|          |                          | Men | Women    | All | Men | Women  | All | Men | Women     | All | Men | Women      | All | Men   | Women      | All    | Men | Women      | All  |
|          | MDIV                     | 119 | 48       | 167 | 46  | 26     | 72  | 67  | 25        | 92  | 30  | 3          | 33  |       |            |        | 262 | 102        | 364  |
| l Si l   | MA (Academic)            | 58  | 33       | 91  |     |        |     | 35  | 20        | 55  | 8   | 1          | 9   |       |            |        | 101 | 54         | 155  |
| <u>ā</u> | MA (Ministry)            | 19  | 57       | 76  | 23  | 32     | 55  | 55  | 81        | 136 | 6   |            | 6   | 38    | 20         | 58     | 141 | 190        | 331  |
| 💆        | MAR                      | 16  | 10       | 26  |     |        |     | 10  | 15        | 25  |     |            |     | 18    | 19         | 37     | 44  | 44         | 88   |
| <u> </u> | THM                      | 14  | 8        | 22  |     | 1      | 1   | 1   |           | 1   |     |            |     |       |            |        | 15  | 9          | 24   |
| egre     | Certificate / Diploma    | 1   | 2        | 3   | 51  | 25     | 76  | 28  | 28        | 56  |     | 1          | 1   | 7     | 1          | 8      | 87  | 57         | 144  |
| 8        | Special / Non-Degree     | 4   | 8        | 12  |     |        |     | 9   | 6         | 15  |     |            |     | 2     | 2          | 4      | 15  | 16         | 31   |
| ۵        | MASTER'S-LEVEL SUBTOTALS | 231 | 166      | 397 | 120 | 84     | 204 | 205 | 175       | 380 | 44  | 5          | 49  | 65    | 42         | 107    | 665 | 472        | 1137 |
|          | DMIN                     | 242 | 42       | 284 | 10  | 2      | 12  | 50  | 6         | 56  |     |            |     |       |            |        | 302 | 50         | 352  |
|          | Fall 2020 GRAND TOTALS   | 473 | 208      | 681 | 130 | 86     | 216 | 255 | 181       | 436 | 44  | 5          | 49  | 65    | 42         | 107    | 967 | 522        | 1489 |

|          |                                                                  |              | Hamilton           | l     |     | Boston |      |     | Charlotte |       | J   | acksonvil | le   | Hisp | anic Minis | stries | A   | II Campuse | es    |
|----------|------------------------------------------------------------------|--------------|--------------------|-------|-----|--------|------|-----|-----------|-------|-----|-----------|------|------|------------|--------|-----|------------|-------|
| ш        |                                                                  | Men          | Women              | All   | Men | Women  | All  | Men | Women     | All   | Men | Women     | All  | Men  | Women      | All    | Men | Women      | All   |
| A F      | Full-Time Students <sup>Ж</sup>                                  | 152          | 95                 | 247   | 24  | 9      | 33   | 52  | 51        | 103   | 18  | 0         | 18   | 7    | 10         | 17     | 253 | 165        | 418   |
| an       | % of campus total                                                | 38%          | 24%                | 62%   | 12% | 4%     | 16%  | 14% | 13%       | 27%   | 37% | 0%        | 37%  | 7%   | 9%         | 16%    | 22% | 15%        | 37%   |
| tus      | Half-Time Students <sup>Ж</sup>                                  | 27           | 28                 | 55    | 27  | 25     | 52   | 72  | 52        | 124   | 12  | 2         | 14   | 19   | 13         | 32     | 157 | 120        | 277   |
| Sta      | % of campus total                                                | 7%           | 7%                 | 14%   | 13% | 12%    | 25%  | 19% | 14%       | 33%   | 24% | 4%        | 29%  | 18%  | 12%        | 30%    | 14% | 11%        | 24%   |
| ant;     | Less-than-Half-Time Students <sup>Ж</sup>                        | 52           | 43                 | 95    | 69  | 50     | 119  | 81  | 72        | 153   | 14  | 3         | 17   | 39   | 19         | 58     | 255 | 187        | 442   |
| Ĕ        | % of campus total                                                | 13%          | 11%                | 24%   | 34% | 25%    | 58%  | 21% | 19%       | 40%   | 29% | 6%        | 35%  | 36%  | 18%        | 54%    | 22% | 16%        | 39%   |
| lo l     | FTE <sup>X</sup> Master's Only (based on academic load of 12)    | -            |                    | 263.8 |     |        | 79.5 |     |           | 171.3 |     |           | 23.2 |      |            | 44.0   |     |            | 581.8 |
| <u> </u> | *Not including DMIN. NOTE: By ATS standards all our DMIN student | s are consid | ered one-third-tin | ne.   |     |        |      |     |           |       |     |           |      |      |            |        |     |            |       |
|          | FTE (based on academic load of 12)                               |              |                    | 358.5 |     |        | 83.5 |     |           | 190.0 |     |           | 23.2 |      |            | 44.0   |     |            | 699.1 |

#### **Student Body Profile**

The numbers below include ALL Gordon-Conwell students.

|                                            |     | Hamilton |     |     | Boston |     |     | Charlotte | •   | Ja  | cksonvil | le  | Hispa | anic Minis | stries | 4   | All Campuse | s   |
|--------------------------------------------|-----|----------|-----|-----|--------|-----|-----|-----------|-----|-----|----------|-----|-------|------------|--------|-----|-------------|-----|
|                                            | Men | Women    | All | Men | Women  | All | Men | Women     | All | Men | Women    | All | Men   | Women      | All    | Men | Women       | All |
| Female Students (% of campus total)        |     |          | 31% |     |        | 40% |     |           | 42% |     |          | 10% |       |            | 39%    |     |             | 35% |
| Married Students (% of campus total)       | 47% | 13%      | 60% | 45% | 21%    | 66% | 43% | 19%       | 62% | 45% | 2%       | 47% | 12%   | 7%         | 19%    | 43% | 15%         | 58% |
| Average Age                                | 42  | 40       | 41  | 43  | 45     | 44  | 40  | 39        | 40  | 41  | 37       | 40  | 48    | 52         | 49     | 42  | 41          | 41  |
| Median Age                                 | 41  | 37       | 40  | 43  | 45     | 44  | 38  | 37        | 37  | 36  | 39       | 36  | 46    | 48         | 47     | 41  | 39          | 40  |
| Denominations Represented                  |     |          | 61  |     |        | 32  |     |           | 45  |     |          | 8   |       |            | 6      |     |             | 75  |
| Foreign Countries Represented <sup>☆</sup> |     |          | 39  |     |        | 26  |     |           | 18  |     |          | 1   |       |            | 10     |     |             | 50  |
| Ethnic Minorities (% of campus total)*     | 17% | 10%      | 27% | 45% | 33%    | 78% | 13% | 10%       | 23% | 12% | 4%       | 16% | 30%   | 7%         | 37%    | 21% | 13%         | 34% |