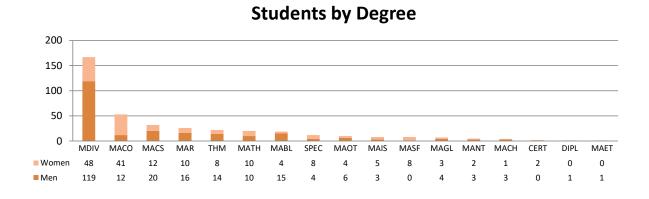

#### **Enrollment**

|          |                          |     | Hamilton |     |     | Boston |     |     | Charlotte |     | J   | acksonvill | е   | Hispa | anic Minis | stries | A   | II Campuse | es   |
|----------|--------------------------|-----|----------|-----|-----|--------|-----|-----|-----------|-----|-----|------------|-----|-------|------------|--------|-----|------------|------|
|          |                          | Men | Women    | All | Men | Women  | All | Men | Women     | All | Men | Women      | All | Men   | Women      | All    | Men | Women      | All  |
|          | MDIV                     | 119 | 48       | 167 | 46  | 26     | 72  | 67  | 25        | 92  | 30  | 3          | 33  |       |            |        | 262 | 102        | 364  |
| l Si l   | MA (Academic)            | 58  | 33       | 91  |     |        |     | 35  | 20        | 55  | 8   | 1          | 9   |       |            |        | 101 | 54         | 155  |
| <u>ā</u> | MA (Ministry)            | 19  | 57       | 76  | 23  | 32     | 55  | 55  | 81        | 136 | 6   |            | 6   | 38    | 20         | 58     | 141 | 190        | 331  |
| 💆        | MAR                      | 16  | 10       | 26  |     |        |     | 10  | 15        | 25  |     |            |     | 18    | 19         | 37     | 44  | 44         | 88   |
| <u> </u> | THM                      | 14  | 8        | 22  |     | 1      | 1   | 1   |           | 1   |     |            |     |       |            |        | 15  | 9          | 24   |
| egre     | Certificate / Diploma    | 1   | 2        | 3   | 51  | 25     | 76  | 28  | 28        | 56  |     | 1          | 1   | 7     | 1          | 8      | 87  | 57         | 144  |
| 8        | Special / Non-Degree     | 4   | 8        | 12  |     |        |     | 9   | 6         | 15  |     |            |     | 2     | 2          | 4      | 15  | 16         | 31   |
| ۵        | MASTER'S-LEVEL SUBTOTALS | 231 | 166      | 397 | 120 | 84     | 204 | 205 | 175       | 380 | 44  | 5          | 49  | 65    | 42         | 107    | 665 | 472        | 1137 |
|          | DMIN                     | 242 | 42       | 284 | 10  | 2      | 12  | 50  | 6         | 56  |     |            |     |       |            |        | 302 | 50         | 352  |
|          | Fall 2020 GRAND TOTALS   | 473 | 208      | 681 | 130 | 86     | 216 | 255 | 181       | 436 | 44  | 5          | 49  | 65    | 42         | 107    | 967 | 522        | 1489 |