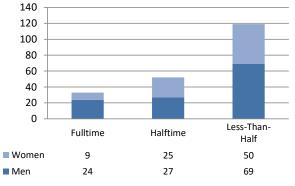

|          |                                                                  |              | Hamilton           | l     |     | Boston |      |     | Charlotte |       | J   | acksonvil | le   | Hisp | anic Minis | stries | A   | II Campuse | es    |
|----------|------------------------------------------------------------------|--------------|--------------------|-------|-----|--------|------|-----|-----------|-------|-----|-----------|------|------|------------|--------|-----|------------|-------|
| ш        |                                                                  | Men          | Women              | All   | Men | Women  | All  | Men | Women     | All   | Men | Women     | All  | Men  | Women      | All    | Men | Women      | All   |
| A F      | Full-Time Students <sup>Ж</sup>                                  | 152          | 95                 | 247   | 24  | 9      | 33   | 52  | 51        | 103   | 18  | 0         | 18   | 7    | 10         | 17     | 253 | 165        | 418   |
| an       | % of campus total                                                | 38%          | 24%                | 62%   | 12% | 4%     | 16%  | 14% | 13%       | 27%   | 37% | 0%        | 37%  | 7%   | 9%         | 16%    | 22% | 15%        | 37%   |
| tus      | Half-Time Students <sup>Ж</sup>                                  | 27           | 28                 | 55    | 27  | 25     | 52   | 72  | 52        | 124   | 12  | 2         | 14   | 19   | 13         | 32     | 157 | 120        | 277   |
| Sta      | % of campus total                                                | 7%           | 7%                 | 14%   | 13% | 12%    | 25%  | 19% | 14%       | 33%   | 24% | 4%        | 29%  | 18%  | 12%        | 30%    | 14% | 11%        | 24%   |
| ant;     | Less-than-Half-Time Students <sup>Ж</sup>                        | 52           | 43                 | 95    | 69  | 50     | 119  | 81  | 72        | 153   | 14  | 3         | 17   | 39   | 19         | 58     | 255 | 187        | 442   |
| Ĕ        | % of campus total                                                | 13%          | 11%                | 24%   | 34% | 25%    | 58%  | 21% | 19%       | 40%   | 29% | 6%        | 35%  | 36%  | 18%        | 54%    | 22% | 16%        | 39%   |
| lo l     | FTE <sup>X</sup> Master's Only (based on academic load of 12)    | -            |                    | 263.8 |     |        | 79.5 |     |           | 171.3 |     |           | 23.2 |      |            | 44.0   |     |            | 581.8 |
| <u> </u> | *Not including DMIN. NOTE: By ATS standards all our DMIN student | s are consid | ered one-third-tin | ne.   |     |        |      |     |           |       |     |           |      |      |            |        |     |            |       |
|          | FTE (based on academic load of 12)                               |              |                    | 358.5 |     |        | 83.5 |     |           | 190.0 |     |           | 23.2 |      |            | 44.0   |     |            | 699.1 |