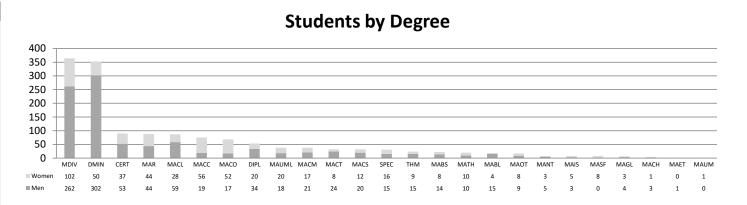

#### **Enrollment**

|          |                          |     | Hamilton |     |     | Boston |     |     | Charlotte |     | J   | acksonvill | е   | Hispa | anic Minis | stries | A   | II Campuse | es   |
|----------|--------------------------|-----|----------|-----|-----|--------|-----|-----|-----------|-----|-----|------------|-----|-------|------------|--------|-----|------------|------|
|          |                          | Men | Women    | All | Men | Women  | All | Men | Women     | All | Men | Women      | All | Men   | Women      | All    | Men | Women      | All  |
|          | MDIV                     | 119 | 48       | 167 | 46  | 26     | 72  | 67  | 25        | 92  | 30  | 3          | 33  |       |            |        | 262 | 102        | 364  |
| l Si l   | MA (Academic)            | 58  | 33       | 91  |     |        |     | 35  | 20        | 55  | 8   | 1          | 9   |       |            |        | 101 | 54         | 155  |
| <u>ā</u> | MA (Ministry)            | 19  | 57       | 76  | 23  | 32     | 55  | 55  | 81        | 136 | 6   |            | 6   | 38    | 20         | 58     | 141 | 190        | 331  |
| 💆        | MAR                      | 16  | 10       | 26  |     |        |     | 10  | 15        | 25  |     |            |     | 18    | 19         | 37     | 44  | 44         | 88   |
| <u> </u> | THM                      | 14  | 8        | 22  |     | 1      | 1   | 1   |           | 1   |     |            |     |       |            |        | 15  | 9          | 24   |
| egre     | Certificate / Diploma    | 1   | 2        | 3   | 51  | 25     | 76  | 28  | 28        | 56  |     | 1          | 1   | 7     | 1          | 8      | 87  | 57         | 144  |
| 8        | Special / Non-Degree     | 4   | 8        | 12  |     |        |     | 9   | 6         | 15  |     |            |     | 2     | 2          | 4      | 15  | 16         | 31   |
| ۵        | MASTER'S-LEVEL SUBTOTALS | 231 | 166      | 397 | 120 | 84     | 204 | 205 | 175       | 380 | 44  | 5          | 49  | 65    | 42         | 107    | 665 | 472        | 1137 |
|          | DMIN                     | 242 | 42       | 284 | 10  | 2      | 12  | 50  | 6         | 56  |     |            |     |       |            |        | 302 | 50         | 352  |
|          | Fall 2020 GRAND TOTALS   | 473 | 208      | 681 | 130 | 86     | 216 | 255 | 181       | 436 | 44  | 5          | 49  | 65    | 42         | 107    | 967 | 522        | 1489 |