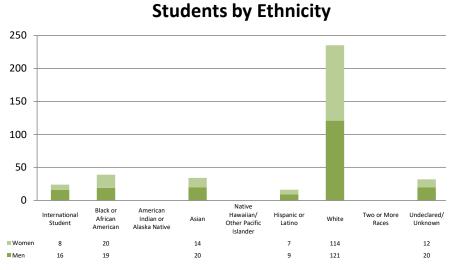

#### **Student Body Profile**

The numbers below include ALL Gordon-Conwell students.

|                                            |     | Hamilton |     |     | Boston |     |     | Charlotte | •   | Ja  | cksonvil | le  | Hispa | anic Minis | stries | 4   | All Campuse | s   |
|--------------------------------------------|-----|----------|-----|-----|--------|-----|-----|-----------|-----|-----|----------|-----|-------|------------|--------|-----|-------------|-----|
|                                            | Men | Women    | All | Men | Women  | All | Men | Women     | All | Men | Women    | All | Men   | Women      | All    | Men | Women       | All |
| Female Students (% of campus total)        |     |          | 31% |     |        | 40% |     |           | 42% |     |          | 10% |       |            | 39%    |     |             | 35% |
| Married Students (% of campus total)       | 47% | 13%      | 60% | 45% | 21%    | 66% | 43% | 19%       | 62% | 45% | 2%       | 47% | 12%   | 7%         | 19%    | 43% | 15%         | 58% |
| Average Age                                | 42  | 40       | 41  | 43  | 45     | 44  | 40  | 39        | 40  | 41  | 37       | 40  | 48    | 52         | 49     | 42  | 41          | 41  |
| Median Age                                 | 41  | 37       | 40  | 43  | 45     | 44  | 38  | 37        | 37  | 36  | 39       | 36  | 46    | 48         | 47     | 41  | 39          | 40  |
| Denominations Represented                  |     |          | 61  |     |        | 32  |     |           | 45  |     |          | 8   |       |            | 6      |     |             | 75  |
| Foreign Countries Represented <sup>☆</sup> |     |          | 39  |     |        | 26  |     |           | 18  |     |          | 1   |       |            | 10     |     |             | 50  |
| Ethnic Minorities (% of campus total)*     | 17% | 10%      | 27% | 45% | 33%    | 78% | 13% | 10%       | 23% | 12% | 4%       | 16% | 30%   | 7%         | 37%    | 21% | 13%         | 34% |

<sup>\*</sup> The "Ethnic Minorities" percentage does not include International Students (those students studying under an F-1 or F-2 visa).