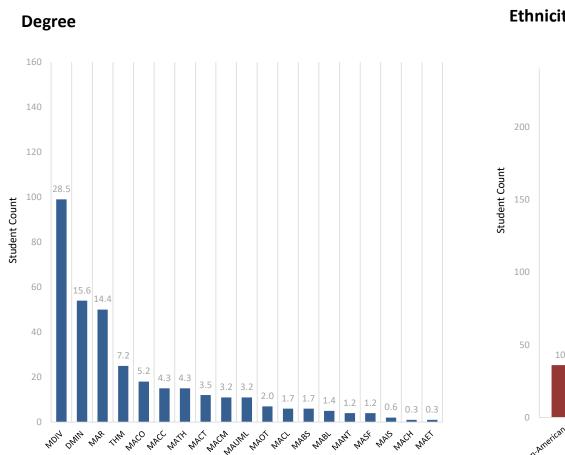

#### **Enrollment**

|          |                          |     | Hamilton |     |     | Boston |     |     | Charlotte |     | J   | acksonvill | е   | Hispa | anic Minis | stries | A   | II Campuse | es   |
|----------|--------------------------|-----|----------|-----|-----|--------|-----|-----|-----------|-----|-----|------------|-----|-------|------------|--------|-----|------------|------|
|          |                          | Men | Women    | All | Men | Women  | All | Men | Women     | All | Men | Women      | All | Men   | Women      | All    | Men | Women      | All  |
|          | MDIV                     | 119 | 48       | 167 | 46  | 26     | 72  | 67  | 25        | 92  | 30  | 3          | 33  |       |            |        | 262 | 102        | 364  |
| l Si l   | MA (Academic)            | 58  | 33       | 91  |     |        |     | 35  | 20        | 55  | 8   | 1          | 9   |       |            |        | 101 | 54         | 155  |
| <u>ā</u> | MA (Ministry)            | 19  | 57       | 76  | 23  | 32     | 55  | 55  | 81        | 136 | 6   |            | 6   | 38    | 20         | 58     | 141 | 190        | 331  |
| 💆        | MAR                      | 16  | 10       | 26  |     |        |     | 10  | 15        | 25  |     |            |     | 18    | 19         | 37     | 44  | 44         | 88   |
| <u> </u> | THM                      | 14  | 8        | 22  |     | 1      | 1   | 1   |           | 1   |     |            |     |       |            |        | 15  | 9          | 24   |
| egre     | Certificate / Diploma    | 1   | 2        | 3   | 51  | 25     | 76  | 28  | 28        | 56  |     | 1          | 1   | 7     | 1          | 8      | 87  | 57         | 144  |
| 8        | Special / Non-Degree     | 4   | 8        | 12  |     |        |     | 9   | 6         | 15  |     |            |     | 2     | 2          | 4      | 15  | 16         | 31   |
| ۵        | MASTER'S-LEVEL SUBTOTALS | 231 | 166      | 397 | 120 | 84     | 204 | 205 | 175       | 380 | 44  | 5          | 49  | 65    | 42         | 107    | 665 | 472        | 1137 |
|          | DMIN                     | 242 | 42       | 284 | 10  | 2      | 12  | 50  | 6         | 56  |     |            |     |       |            |        | 302 | 50         | 352  |
|          | Fall 2020 GRAND TOTALS   | 473 | 208      | 681 | 130 | 86     | 216 | 255 | 181       | 436 | 44  | 5          | 49  | 65    | 42         | 107    | 967 | 522        | 1489 |