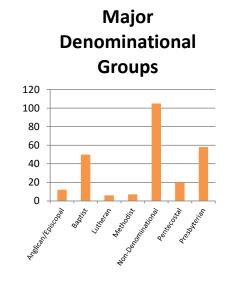

#### **Student Body Profile**

The numbers below include ALL Gordon-Conwell students.

|                                            |     | Hamilton |     |     | Boston |     |     | Charlotte | •   | Ja  | cksonvil | le  | Hispa | anic Minis | stries | 4   | All Campuse | s   |
|--------------------------------------------|-----|----------|-----|-----|--------|-----|-----|-----------|-----|-----|----------|-----|-------|------------|--------|-----|-------------|-----|
|                                            | Men | Women    | All | Men | Women  | All | Men | Women     | All | Men | Women    | All | Men   | Women      | All    | Men | Women       | All |
| Female Students (% of campus total)        |     |          | 31% |     |        | 40% |     |           | 42% |     |          | 10% |       |            | 39%    |     |             | 35% |
| Married Students (% of campus total)       | 47% | 13%      | 60% | 45% | 21%    | 66% | 43% | 19%       | 62% | 45% | 2%       | 47% | 12%   | 7%         | 19%    | 43% | 15%         | 58% |
| Average Age                                | 42  | 40       | 41  | 43  | 45     | 44  | 40  | 39        | 40  | 41  | 37       | 40  | 48    | 52         | 49     | 42  | 41          | 41  |
| Median Age                                 | 41  | 37       | 40  | 43  | 45     | 44  | 38  | 37        | 37  | 36  | 39       | 36  | 46    | 48         | 47     | 41  | 39          | 40  |
| Denominations Represented                  |     |          | 61  |     |        | 32  |     |           | 45  |     |          | 8   |       |            | 6      |     |             | 75  |
| Foreign Countries Represented <sup>☆</sup> |     |          | 39  |     |        | 26  |     |           | 18  |     |          | 1   |       |            | 10     |     |             | 50  |
| Ethnic Minorities (% of campus total)*     | 17% | 10%      | 27% | 45% | 33%    | 78% | 13% | 10%       | 23% | 12% | 4%       | 16% | 30%   | 7%         | 37%    | 21% | 13%         | 34% |