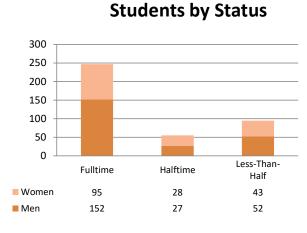

|          |                                                                  |              | Hamilton           | l     |     | Boston |      |     | Charlotte |       | J   | acksonvil | le   | Hisp | anic Minis | stries | A   | II Campuse | es    |
|----------|------------------------------------------------------------------|--------------|--------------------|-------|-----|--------|------|-----|-----------|-------|-----|-----------|------|------|------------|--------|-----|------------|-------|
| ш        |                                                                  | Men          | Women              | All   | Men | Women  | All  | Men | Women     | All   | Men | Women     | All  | Men  | Women      | All    | Men | Women      | All   |
| A F      | Full-Time Students <sup>Ж</sup>                                  | 152          | 95                 | 247   | 24  | 9      | 33   | 52  | 51        | 103   | 18  | 0         | 18   | 7    | 10         | 17     | 253 | 165        | 418   |
| an       | % of campus total                                                | 38%          | 24%                | 62%   | 12% | 4%     | 16%  | 14% | 13%       | 27%   | 37% | 0%        | 37%  | 7%   | 9%         | 16%    | 22% | 15%        | 37%   |
| tus      | Half-Time Students <sup>Ж</sup>                                  | 27           | 28                 | 55    | 27  | 25     | 52   | 72  | 52        | 124   | 12  | 2         | 14   | 19   | 13         | 32     | 157 | 120        | 277   |
| Sta      | % of campus total                                                | 7%           | 7%                 | 14%   | 13% | 12%    | 25%  | 19% | 14%       | 33%   | 24% | 4%        | 29%  | 18%  | 12%        | 30%    | 14% | 11%        | 24%   |
| ant;     | Less-than-Half-Time Students <sup>Ж</sup>                        | 52           | 43                 | 95    | 69  | 50     | 119  | 81  | 72        | 153   | 14  | 3         | 17   | 39   | 19         | 58     | 255 | 187        | 442   |
| Ĕ        | % of campus total                                                | 13%          | 11%                | 24%   | 34% | 25%    | 58%  | 21% | 19%       | 40%   | 29% | 6%        | 35%  | 36%  | 18%        | 54%    | 22% | 16%        | 39%   |
| lo l     | FTE <sup>X</sup> Master's Only (based on academic load of 12)    | -            |                    | 263.8 |     |        | 79.5 |     |           | 171.3 |     |           | 23.2 |      |            | 44.0   |     |            | 581.8 |
| <u> </u> | *Not including DMIN. NOTE: By ATS standards all our DMIN student | s are consid | ered one-third-tin | ne.   |     |        |      |     |           |       |     |           |      |      |            |        |     |            |       |
|          | FTE (based on academic load of 12)                               |              |                    | 358.5 |     |        | 83.5 |     |           | 190.0 |     |           | 23.2 |      |            | 44.0   |     |            | 699.1 |