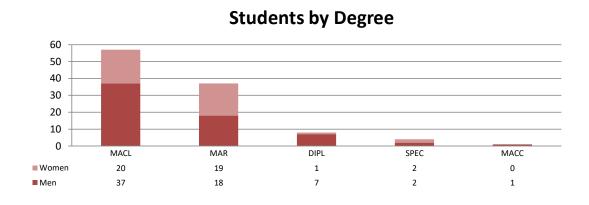

#### **Enrollment**

|          |                          |     | Hamilton |     |     | Boston |     |     | Charlotte |     | J   | acksonvill | е   | Hispa | anic Minis | stries | A   | II Campuse | es   |
|----------|--------------------------|-----|----------|-----|-----|--------|-----|-----|-----------|-----|-----|------------|-----|-------|------------|--------|-----|------------|------|
|          |                          | Men | Women    | All | Men | Women  | All | Men | Women     | All | Men | Women      | All | Men   | Women      | All    | Men | Women      | All  |
|          | MDIV                     | 119 | 48       | 167 | 46  | 26     | 72  | 67  | 25        | 92  | 30  | 3          | 33  |       |            |        | 262 | 102        | 364  |
| l Si l   | MA (Academic)            | 58  | 33       | 91  |     |        |     | 35  | 20        | 55  | 8   | 1          | 9   |       |            |        | 101 | 54         | 155  |
| <u>ā</u> | MA (Ministry)            | 19  | 57       | 76  | 23  | 32     | 55  | 55  | 81        | 136 | 6   |            | 6   | 38    | 20         | 58     | 141 | 190        | 331  |
| 💆        | MAR                      | 16  | 10       | 26  |     |        |     | 10  | 15        | 25  |     |            |     | 18    | 19         | 37     | 44  | 44         | 88   |
| <u> </u> | THM                      | 14  | 8        | 22  |     | 1      | 1   | 1   |           | 1   |     |            |     |       |            |        | 15  | 9          | 24   |
| egre     | Certificate / Diploma    | 1   | 2        | 3   | 51  | 25     | 76  | 28  | 28        | 56  |     | 1          | 1   | 7     | 1          | 8      | 87  | 57         | 144  |
| 8        | Special / Non-Degree     | 4   | 8        | 12  |     |        |     | 9   | 6         | 15  |     |            |     | 2     | 2          | 4      | 15  | 16         | 31   |
| ۵        | MASTER'S-LEVEL SUBTOTALS | 231 | 166      | 397 | 120 | 84     | 204 | 205 | 175       | 380 | 44  | 5          | 49  | 65    | 42         | 107    | 665 | 472        | 1137 |
|          | DMIN                     | 242 | 42       | 284 | 10  | 2      | 12  | 50  | 6         | 56  |     |            |     |       |            |        | 302 | 50         | 352  |
|          | Fall 2020 GRAND TOTALS   | 473 | 208      | 681 | 130 | 86     | 216 | 255 | 181       | 436 | 44  | 5          | 49  | 65    | 42         | 107    | 967 | 522        | 1489 |