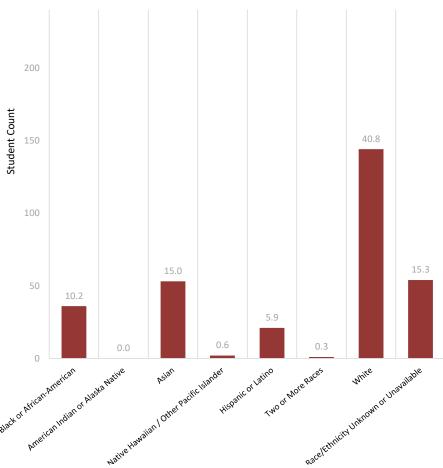

#### **Student Body Profile**

The numbers below include ALL Gordon-Conwell students.

|                                            |     | Hamilton |     |     | Boston |     |     | Charlotte | •   | Ja  | cksonvil | le  | Hispa | anic Minis | stries | 4   | All Campuse | s   |
|--------------------------------------------|-----|----------|-----|-----|--------|-----|-----|-----------|-----|-----|----------|-----|-------|------------|--------|-----|-------------|-----|
|                                            | Men | Women    | All | Men | Women  | All | Men | Women     | All | Men | Women    | All | Men   | Women      | All    | Men | Women       | All |
| Female Students (% of campus total)        |     |          | 31% |     |        | 40% |     |           | 42% |     |          | 10% |       |            | 39%    |     |             | 35% |
| Married Students (% of campus total)       | 47% | 13%      | 60% | 45% | 21%    | 66% | 43% | 19%       | 62% | 45% | 2%       | 47% | 12%   | 7%         | 19%    | 43% | 15%         | 58% |
| Average Age                                | 42  | 40       | 41  | 43  | 45     | 44  | 40  | 39        | 40  | 41  | 37       | 40  | 48    | 52         | 49     | 42  | 41          | 41  |
| Median Age                                 | 41  | 37       | 40  | 43  | 45     | 44  | 38  | 37        | 37  | 36  | 39       | 36  | 46    | 48         | 47     | 41  | 39          | 40  |
| Denominations Represented                  |     |          | 61  |     |        | 32  |     |           | 45  |     |          | 8   |       |            | 6      |     |             | 75  |
| Foreign Countries Represented <sup>☆</sup> |     |          | 39  |     |        | 26  |     |           | 18  |     |          | 1   |       |            | 10     |     |             | 50  |
| Ethnic Minorities (% of campus total)*     | 17% | 10%      | 27% | 45% | 33%    | 78% | 13% | 10%       | 23% | 12% | 4%       | 16% | 30%   | 7%         | 37%    | 21% | 13%         | 34% |

<sup>\*</sup> The "Ethnic Minorities" percentage does not include International Students (those students studying under an F-1 or F-2 visa).

#### The numbers below do NOT include DMIN students.

|                                                                       |                | Hamilton           |               |                | Boston |     |     | Charlotte | 1   | Ja  | acksonvil | le  | Hispa | anic Minis | tries | Α   | II Campuse | s   |
|-----------------------------------------------------------------------|----------------|--------------------|---------------|----------------|--------|-----|-----|-----------|-----|-----|-----------|-----|-------|------------|-------|-----|------------|-----|
|                                                                       | Men            | Women              | All           | Men            | Women  | All | Men | Women     | All | Men | Women     | All | Men   | Women      | All   | Men | Women      | All |
| Female Students (% of campus total)                                   |                |                    | 42%           |                |        | 41% |     |           | 46% |     |           | 10% |       |            | 39%   |     |            | 42% |
| Married Students (% of campus total)                                  | 30%            | 17%                | 47%           | 43%            | 22%    | 65% | 39% | 21%       | 60% | 45% | 2%        | 47% | 12%   | 7%         | 19%   | 34% | 17%        | 52% |
| Average Age                                                           | 34             | 36                 | 35            | 42             | 45     | 43  | 38  | 38        | 38  | 41  | 37        | 40  | 48    | 52         | 49    | 38  | 39         | 38  |
| Median Age                                                            | 32             | 32                 | 32            | 43             | 45     | 43  | 35  | 37        | 36  | 36  | 39        | 36  | 46    | 48         | 47    | 36  | 37         | 36  |
| Denominations Represented                                             |                |                    | 37            |                |        | 29  |     |           | 39  |     |           | 8   |       |            | 6     |     |            | 60  |
| Foreign Countries Represented <sup>☆</sup>                            |                |                    | 32            |                |        | 22  |     |           | 16  |     |           | 1   |       |            | 10    |     |            | 48  |
| Ethnic Minorities (% of campus total)*                                | 18%            | 14%                | 32%           | 45%            | 34%    | 79% | 13% | 11%       | 23% | 12% | 4%        | 16% | 30%   | 7%         | 37%   | 22% | 15%        | 37% |
| * The "Ethnic Minorities" percentage does not include International S | tudents (those | e students studyin | g under an F- | 1 or F-2 visa) | l.     |     |     |           |     |     |           |     |       |            |       |     |            |     |