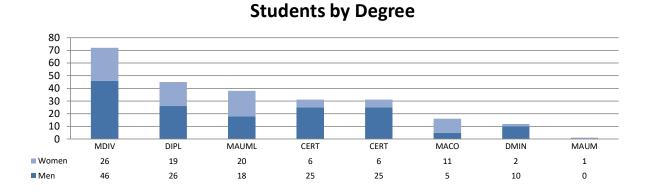

#### **Enrollment**

|          |                          |     | Hamilton |     |     | Boston |     |     | Charlotte |     | J   | acksonvill | е   | Hispa | anic Minis | stries | A   | II Campuse | es   |
|----------|--------------------------|-----|----------|-----|-----|--------|-----|-----|-----------|-----|-----|------------|-----|-------|------------|--------|-----|------------|------|
|          |                          | Men | Women    | All | Men | Women  | All | Men | Women     | All | Men | Women      | All | Men   | Women      | All    | Men | Women      | All  |
|          | MDIV                     | 119 | 48       | 167 | 46  | 26     | 72  | 67  | 25        | 92  | 30  | 3          | 33  |       |            |        | 262 | 102        | 364  |
| l Si l   | MA (Academic)            | 58  | 33       | 91  |     |        |     | 35  | 20        | 55  | 8   | 1          | 9   |       |            |        | 101 | 54         | 155  |
| <u>ā</u> | MA (Ministry)            | 19  | 57       | 76  | 23  | 32     | 55  | 55  | 81        | 136 | 6   |            | 6   | 38    | 20         | 58     | 141 | 190        | 331  |
| 💆        | MAR                      | 16  | 10       | 26  |     |        |     | 10  | 15        | 25  |     |            |     | 18    | 19         | 37     | 44  | 44         | 88   |
| <u> </u> | THM                      | 14  | 8        | 22  |     | 1      | 1   | 1   |           | 1   |     |            |     |       |            |        | 15  | 9          | 24   |
| egre     | Certificate / Diploma    | 1   | 2        | 3   | 51  | 25     | 76  | 28  | 28        | 56  |     | 1          | 1   | 7     | 1          | 8      | 87  | 57         | 144  |
| 8        | Special / Non-Degree     | 4   | 8        | 12  |     |        |     | 9   | 6         | 15  |     |            |     | 2     | 2          | 4      | 15  | 16         | 31   |
| ۵        | MASTER'S-LEVEL SUBTOTALS | 231 | 166      | 397 | 120 | 84     | 204 | 205 | 175       | 380 | 44  | 5          | 49  | 65    | 42         | 107    | 665 | 472        | 1137 |
|          | DMIN                     | 242 | 42       | 284 | 10  | 2      | 12  | 50  | 6         | 56  |     |            |     |       |            |        | 302 | 50         | 352  |
|          | Fall 2020 GRAND TOTALS   | 473 | 208      | 681 | 130 | 86     | 216 | 255 | 181       | 436 | 44  | 5          | 49  | 65    | 42         | 107    | 967 | 522        | 1489 |