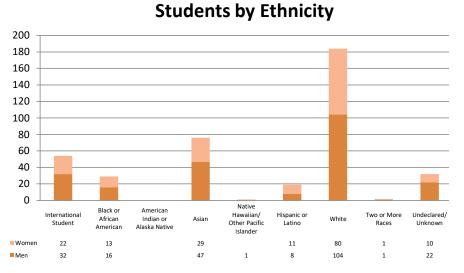

#### **Student Body Profile**

The numbers below include ALL Gordon-Conwell students.

|                                            |     | Hamilton |     |     | Boston |     |     | Charlotte | •   | Ja  | cksonvil | le  | Hispa | anic Minis | stries | 4   | All Campuse | s   |
|--------------------------------------------|-----|----------|-----|-----|--------|-----|-----|-----------|-----|-----|----------|-----|-------|------------|--------|-----|-------------|-----|
|                                            | Men | Women    | All | Men | Women  | All | Men | Women     | All | Men | Women    | All | Men   | Women      | All    | Men | Women       | All |
| Female Students (% of campus total)        |     |          | 31% |     |        | 40% |     |           | 42% |     |          | 10% |       |            | 39%    |     |             | 35% |
| Married Students (% of campus total)       | 47% | 13%      | 60% | 45% | 21%    | 66% | 43% | 19%       | 62% | 45% | 2%       | 47% | 12%   | 7%         | 19%    | 43% | 15%         | 58% |
| Average Age                                | 42  | 40       | 41  | 43  | 45     | 44  | 40  | 39        | 40  | 41  | 37       | 40  | 48    | 52         | 49     | 42  | 41          | 41  |
| Median Age                                 | 41  | 37       | 40  | 43  | 45     | 44  | 38  | 37        | 37  | 36  | 39       | 36  | 46    | 48         | 47     | 41  | 39          | 40  |
| Denominations Represented                  |     |          | 61  |     |        | 32  |     |           | 45  |     |          | 8   |       |            | 6      |     |             | 75  |
| Foreign Countries Represented <sup>☆</sup> |     |          | 39  |     |        | 26  |     |           | 18  |     |          | 1   |       |            | 10     |     |             | 50  |
| Ethnic Minorities (% of campus total)*     | 17% | 10%      | 27% | 45% | 33%    | 78% | 13% | 10%       | 23% | 12% | 4%       | 16% | 30%   | 7%         | 37%    | 21% | 13%         | 34% |

<sup>\*</sup> The "Ethnic Minorities" percentage does not include International Students (those students studying under an F-1 or F-2 visa).