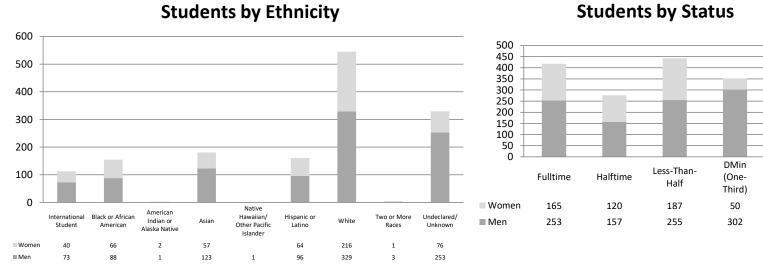

|          |                                                                  |              | Hamilton           | l     |     | Boston |      |     | Charlotte |       | J   | acksonvil | le   | Hisp | anic Minis | stries | A   | II Campuse | es    |
|----------|------------------------------------------------------------------|--------------|--------------------|-------|-----|--------|------|-----|-----------|-------|-----|-----------|------|------|------------|--------|-----|------------|-------|
| ш        |                                                                  | Men          | Women              | All   | Men | Women  | All  | Men | Women     | All   | Men | Women     | All  | Men  | Women      | All    | Men | Women      | All   |
| A F      | Full-Time Students <sup>Ж</sup>                                  | 152          | 95                 | 247   | 24  | 9      | 33   | 52  | 51        | 103   | 18  | 0         | 18   | 7    | 10         | 17     | 253 | 165        | 418   |
| an       | % of campus total                                                | 38%          | 24%                | 62%   | 12% | 4%     | 16%  | 14% | 13%       | 27%   | 37% | 0%        | 37%  | 7%   | 9%         | 16%    | 22% | 15%        | 37%   |
| tus      | Half-Time Students <sup>Ж</sup>                                  | 27           | 28                 | 55    | 27  | 25     | 52   | 72  | 52        | 124   | 12  | 2         | 14   | 19   | 13         | 32     | 157 | 120        | 277   |
| Sta      | % of campus total                                                | 7%           | 7%                 | 14%   | 13% | 12%    | 25%  | 19% | 14%       | 33%   | 24% | 4%        | 29%  | 18%  | 12%        | 30%    | 14% | 11%        | 24%   |
| ant;     | Less-than-Half-Time Students <sup>Ж</sup>                        | 52           | 43                 | 95    | 69  | 50     | 119  | 81  | 72        | 153   | 14  | 3         | 17   | 39   | 19         | 58     | 255 | 187        | 442   |
| Ĕ        | % of campus total                                                | 13%          | 11%                | 24%   | 34% | 25%    | 58%  | 21% | 19%       | 40%   | 29% | 6%        | 35%  | 36%  | 18%        | 54%    | 22% | 16%        | 39%   |
| lo l     | FTE <sup>X</sup> Master's Only (based on academic load of 12)    | -            |                    | 263.8 |     |        | 79.5 |     |           | 171.3 |     |           | 23.2 |      |            | 44.0   |     |            | 581.8 |
| <u> </u> | *Not including DMIN. NOTE: By ATS standards all our DMIN student | s are consid | ered one-third-tin | ne.   |     |        |      |     |           |       |     |           |      |      |            |        |     |            |       |
|          | FTE (based on academic load of 12)                               |              |                    | 358.5 |     |        | 83.5 |     |           | 190.0 |     |           | 23.2 |      |            | 44.0   |     |            | 699.1 |

#### **Student Body Profile**

The numbers below include ALL Gordon-Conwell students.

|                                            |     | Hamilton |     |     | Boston |     |     | Charlotte | •   | Ja  | cksonvil | le  | Hispa | anic Minis | stries | 4   | All Campuse | s   |
|--------------------------------------------|-----|----------|-----|-----|--------|-----|-----|-----------|-----|-----|----------|-----|-------|------------|--------|-----|-------------|-----|
|                                            | Men | Women    | All | Men | Women  | All | Men | Women     | All | Men | Women    | All | Men   | Women      | All    | Men | Women       | All |
| Female Students (% of campus total)        |     |          | 31% |     |        | 40% |     |           | 42% |     |          | 10% |       |            | 39%    |     |             | 35% |
| Married Students (% of campus total)       | 47% | 13%      | 60% | 45% | 21%    | 66% | 43% | 19%       | 62% | 45% | 2%       | 47% | 12%   | 7%         | 19%    | 43% | 15%         | 58% |
| Average Age                                | 42  | 40       | 41  | 43  | 45     | 44  | 40  | 39        | 40  | 41  | 37       | 40  | 48    | 52         | 49     | 42  | 41          | 41  |
| Median Age                                 | 41  | 37       | 40  | 43  | 45     | 44  | 38  | 37        | 37  | 36  | 39       | 36  | 46    | 48         | 47     | 41  | 39          | 40  |
| Denominations Represented                  |     |          | 61  |     |        | 32  |     |           | 45  |     |          | 8   |       |            | 6      |     |             | 75  |
| Foreign Countries Represented <sup>☆</sup> |     |          | 39  |     |        | 26  |     |           | 18  |     |          | 1   |       |            | 10     |     |             | 50  |
| Ethnic Minorities (% of campus total)*     | 17% | 10%      | 27% | 45% | 33%    | 78% | 13% | 10%       | 23% | 12% | 4%       | 16% | 30%   | 7%         | 37%    | 21% | 13%         | 34% |

<sup>\*</sup> The "Ethnic Minorities" percentage does not include International Students (those students studying under an F-1 or F-2 visa).

#### The numbers below do NOT include DMIN students.

|                                                                       |                | Hamilton           |               |                | Boston |     |     | Charlotte | 1   | Ja  | acksonvil | le  | Hispa | anic Minis | tries | Α   | II Campuse | s   |
|-----------------------------------------------------------------------|----------------|--------------------|---------------|----------------|--------|-----|-----|-----------|-----|-----|-----------|-----|-------|------------|-------|-----|------------|-----|
|                                                                       | Men            | Women              | All           | Men            | Women  | All | Men | Women     | All | Men | Women     | All | Men   | Women      | All   | Men | Women      | All |
| Female Students (% of campus total)                                   |                |                    | 42%           |                |        | 41% |     |           | 46% |     |           | 10% |       |            | 39%   |     |            | 42% |
| Married Students (% of campus total)                                  | 30%            | 17%                | 47%           | 43%            | 22%    | 65% | 39% | 21%       | 60% | 45% | 2%        | 47% | 12%   | 7%         | 19%   | 34% | 17%        | 52% |
| Average Age                                                           | 34             | 36                 | 35            | 42             | 45     | 43  | 38  | 38        | 38  | 41  | 37        | 40  | 48    | 52         | 49    | 38  | 39         | 38  |
| Median Age                                                            | 32             | 32                 | 32            | 43             | 45     | 43  | 35  | 37        | 36  | 36  | 39        | 36  | 46    | 48         | 47    | 36  | 37         | 36  |
| Denominations Represented                                             |                |                    | 37            |                |        | 29  |     |           | 39  |     |           | 8   |       |            | 6     |     |            | 60  |
| Foreign Countries Represented <sup>☆</sup>                            |                |                    | 32            |                |        | 22  |     |           | 16  |     |           | 1   |       |            | 10    |     |            | 48  |
| Ethnic Minorities (% of campus total)*                                | 18%            | 14%                | 32%           | 45%            | 34%    | 79% | 13% | 11%       | 23% | 12% | 4%        | 16% | 30%   | 7%         | 37%   | 22% | 15%        | 37% |
| * The "Ethnic Minorities" percentage does not include International S | tudents (those | e students studyin | g under an F- | 1 or F-2 visa) | l.     |     |     |           |     |     |           |     |       |            |       |     |            |     |