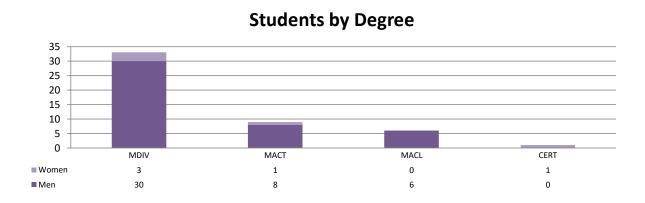

#### **Enrollment**

|          |                          |     | Hamilton |     |     | Boston |     |     | Charlotte |     | J   | acksonvill | е   | Hispa | anic Minis | stries | A   | II Campuse | es   |
|----------|--------------------------|-----|----------|-----|-----|--------|-----|-----|-----------|-----|-----|------------|-----|-------|------------|--------|-----|------------|------|
|          |                          | Men | Women    | All | Men | Women  | All | Men | Women     | All | Men | Women      | All | Men   | Women      | All    | Men | Women      | All  |
|          | MDIV                     | 119 | 48       | 167 | 46  | 26     | 72  | 67  | 25        | 92  | 30  | 3          | 33  |       |            |        | 262 | 102        | 364  |
| l Si l   | MA (Academic)            | 58  | 33       | 91  |     |        |     | 35  | 20        | 55  | 8   | 1          | 9   |       |            |        | 101 | 54         | 155  |
| <u>ā</u> | MA (Ministry)            | 19  | 57       | 76  | 23  | 32     | 55  | 55  | 81        | 136 | 6   |            | 6   | 38    | 20         | 58     | 141 | 190        | 331  |
| 💆        | MAR                      | 16  | 10       | 26  |     |        |     | 10  | 15        | 25  |     |            |     | 18    | 19         | 37     | 44  | 44         | 88   |
| <u> </u> | THM                      | 14  | 8        | 22  |     | 1      | 1   | 1   |           | 1   |     |            |     |       |            |        | 15  | 9          | 24   |
| egre     | Certificate / Diploma    | 1   | 2        | 3   | 51  | 25     | 76  | 28  | 28        | 56  |     | 1          | 1   | 7     | 1          | 8      | 87  | 57         | 144  |
| 8        | Special / Non-Degree     | 4   | 8        | 12  |     |        |     | 9   | 6         | 15  |     |            |     | 2     | 2          | 4      | 15  | 16         | 31   |
| ۵        | MASTER'S-LEVEL SUBTOTALS | 231 | 166      | 397 | 120 | 84     | 204 | 205 | 175       | 380 | 44  | 5          | 49  | 65    | 42         | 107    | 665 | 472        | 1137 |
|          | DMIN                     | 242 | 42       | 284 | 10  | 2      | 12  | 50  | 6         | 56  |     |            |     |       |            |        | 302 | 50         | 352  |
|          | Fall 2020 GRAND TOTALS   | 473 | 208      | 681 | 130 | 86     | 216 | 255 | 181       | 436 | 44  | 5          | 49  | 65    | 42         | 107    | 967 | 522        | 1489 |