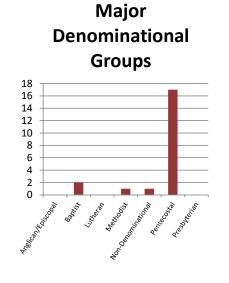

#### **Student Body Profile**

The numbers below include ALL Gordon-Conwell students.

|                                            |     | Hamilton |     |     | Boston |     |     | Charlotte | •   | Ja  | cksonvil | le  | Hispa | anic Minis | stries | 4   | All Campuse | s   |
|--------------------------------------------|-----|----------|-----|-----|--------|-----|-----|-----------|-----|-----|----------|-----|-------|------------|--------|-----|-------------|-----|
|                                            | Men | Women    | All | Men | Women  | All | Men | Women     | All | Men | Women    | All | Men   | Women      | All    | Men | Women       | All |
| Female Students (% of campus total)        |     |          | 31% |     |        | 40% |     |           | 42% |     |          | 10% |       |            | 39%    |     |             | 35% |
| Married Students (% of campus total)       | 47% | 13%      | 60% | 45% | 21%    | 66% | 43% | 19%       | 62% | 45% | 2%       | 47% | 12%   | 7%         | 19%    | 43% | 15%         | 58% |
| Average Age                                | 42  | 40       | 41  | 43  | 45     | 44  | 40  | 39        | 40  | 41  | 37       | 40  | 48    | 52         | 49     | 42  | 41          | 41  |
| Median Age                                 | 41  | 37       | 40  | 43  | 45     | 44  | 38  | 37        | 37  | 36  | 39       | 36  | 46    | 48         | 47     | 41  | 39          | 40  |
| Denominations Represented                  |     |          | 61  |     |        | 32  |     |           | 45  |     |          | 8   |       |            | 6      |     |             | 75  |
| Foreign Countries Represented <sup>☆</sup> |     |          | 39  |     |        | 26  |     |           | 18  |     |          | 1   |       |            | 10     |     |             | 50  |
| Ethnic Minorities (% of campus total)*     | 17% | 10%      | 27% | 45% | 33%    | 78% | 13% | 10%       | 23% | 12% | 4%       | 16% | 30%   | 7%         | 37%    | 21% | 13%         | 34% |