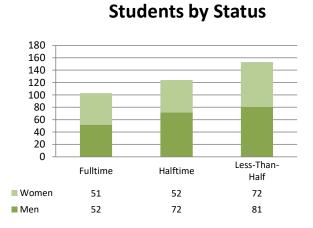

|          |                                                                  |              | Hamilton           | l     |     | Boston |      |     | Charlotte |       | J   | acksonvil | le   | Hisp | anic Minis | stries | A   | II Campuse | es    |
|----------|------------------------------------------------------------------|--------------|--------------------|-------|-----|--------|------|-----|-----------|-------|-----|-----------|------|------|------------|--------|-----|------------|-------|
| ш        |                                                                  | Men          | Women              | All   | Men | Women  | All  | Men | Women     | All   | Men | Women     | All  | Men  | Women      | All    | Men | Women      | All   |
| A F      | Full-Time Students <sup>Ж</sup>                                  | 152          | 95                 | 247   | 24  | 9      | 33   | 52  | 51        | 103   | 18  | 0         | 18   | 7    | 10         | 17     | 253 | 165        | 418   |
| an       | % of campus total                                                | 38%          | 24%                | 62%   | 12% | 4%     | 16%  | 14% | 13%       | 27%   | 37% | 0%        | 37%  | 7%   | 9%         | 16%    | 22% | 15%        | 37%   |
| tus      | Half-Time Students <sup>Ж</sup>                                  | 27           | 28                 | 55    | 27  | 25     | 52   | 72  | 52        | 124   | 12  | 2         | 14   | 19   | 13         | 32     | 157 | 120        | 277   |
| Sta      | % of campus total                                                | 7%           | 7%                 | 14%   | 13% | 12%    | 25%  | 19% | 14%       | 33%   | 24% | 4%        | 29%  | 18%  | 12%        | 30%    | 14% | 11%        | 24%   |
| ant;     | Less-than-Half-Time Students <sup>Ж</sup>                        | 52           | 43                 | 95    | 69  | 50     | 119  | 81  | 72        | 153   | 14  | 3         | 17   | 39   | 19         | 58     | 255 | 187        | 442   |
| Ĕ        | % of campus total                                                | 13%          | 11%                | 24%   | 34% | 25%    | 58%  | 21% | 19%       | 40%   | 29% | 6%        | 35%  | 36%  | 18%        | 54%    | 22% | 16%        | 39%   |
| lo l     | FTE <sup>X</sup> Master's Only (based on academic load of 12)    | -            |                    | 263.8 |     |        | 79.5 |     |           | 171.3 |     |           | 23.2 |      |            | 44.0   |     |            | 581.8 |
| <u> </u> | *Not including DMIN. NOTE: By ATS standards all our DMIN student | s are consid | ered one-third-tin | ne.   |     |        |      |     |           |       |     |           |      |      |            |        |     |            |       |
|          | FTE (based on academic load of 12)                               |              |                    | 358.5 |     |        | 83.5 |     |           | 190.0 |     |           | 23.2 |      |            | 44.0   |     |            | 699.1 |