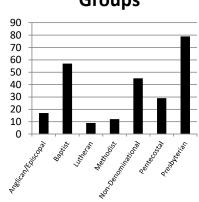

#### **Student Body Profile**

The numbers below include ALL Gordon-Conwell students.

|                                            |     | Hamilton |     |     | Boston |     |     | Charlotte | •   | Ja  | cksonvil | le  | Hispa | anic Minis | stries | 4   | All Campuse | s   |
|--------------------------------------------|-----|----------|-----|-----|--------|-----|-----|-----------|-----|-----|----------|-----|-------|------------|--------|-----|-------------|-----|
|                                            | Men | Women    | All | Men | Women  | All | Men | Women     | All | Men | Women    | All | Men   | Women      | All    | Men | Women       | All |
| Female Students (% of campus total)        |     |          | 31% |     |        | 40% |     |           | 42% |     |          | 10% |       |            | 39%    |     |             | 35% |
| Married Students (% of campus total)       | 47% | 13%      | 60% | 45% | 21%    | 66% | 43% | 19%       | 62% | 45% | 2%       | 47% | 12%   | 7%         | 19%    | 43% | 15%         | 58% |
| Average Age                                | 42  | 40       | 41  | 43  | 45     | 44  | 40  | 39        | 40  | 41  | 37       | 40  | 48    | 52         | 49     | 42  | 41          | 41  |
| Median Age                                 | 41  | 37       | 40  | 43  | 45     | 44  | 38  | 37        | 37  | 36  | 39       | 36  | 46    | 48         | 47     | 41  | 39          | 40  |
| Denominations Represented                  |     |          | 61  |     |        | 32  |     |           | 45  |     |          | 8   |       |            | 6      |     |             | 75  |
| Foreign Countries Represented <sup>☆</sup> |     |          | 39  |     |        | 26  |     |           | 18  |     |          | 1   |       |            | 10     |     |             | 50  |
| Ethnic Minorities (% of campus total)*     | 17% | 10%      | 27% | 45% | 33%    | 78% | 13% | 10%       | 23% | 12% | 4%       | 16% | 30%   | 7%         | 37%    | 21% | 13%         | 34% |