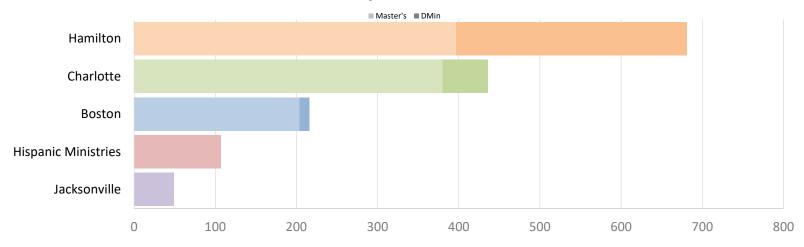

#### **Enrollment**

|          |                          |     | Hamilton |     |     | Boston |     |     | Charlotte |     | J   | acksonvill | е   | Hispa | anic Minis | stries | A   | II Campuse | es   |
|----------|--------------------------|-----|----------|-----|-----|--------|-----|-----|-----------|-----|-----|------------|-----|-------|------------|--------|-----|------------|------|
|          |                          | Men | Women    | All | Men | Women  | All | Men | Women     | All | Men | Women      | All | Men   | Women      | All    | Men | Women      | All  |
|          | MDIV                     | 119 | 48       | 167 | 46  | 26     | 72  | 67  | 25        | 92  | 30  | 3          | 33  |       |            |        | 262 | 102        | 364  |
| l Si l   | MA (Academic)            | 58  | 33       | 91  |     |        |     | 35  | 20        | 55  | 8   | 1          | 9   |       |            |        | 101 | 54         | 155  |
| <u>ā</u> | MA (Ministry)            | 19  | 57       | 76  | 23  | 32     | 55  | 55  | 81        | 136 | 6   |            | 6   | 38    | 20         | 58     | 141 | 190        | 331  |
| 💆        | MAR                      | 16  | 10       | 26  |     |        |     | 10  | 15        | 25  |     |            |     | 18    | 19         | 37     | 44  | 44         | 88   |
| <u> </u> | THM                      | 14  | 8        | 22  |     | 1      | 1   | 1   |           | 1   |     |            |     |       |            |        | 15  | 9          | 24   |
| egre     | Certificate / Diploma    | 1   | 2        | 3   | 51  | 25     | 76  | 28  | 28        | 56  |     | 1          | 1   | 7     | 1          | 8      | 87  | 57         | 144  |
| 8        | Special / Non-Degree     | 4   | 8        | 12  |     |        |     | 9   | 6         | 15  |     |            |     | 2     | 2          | 4      | 15  | 16         | 31   |
| ۵        | MASTER'S-LEVEL SUBTOTALS | 231 | 166      | 397 | 120 | 84     | 204 | 205 | 175       | 380 | 44  | 5          | 49  | 65    | 42         | 107    | 665 | 472        | 1137 |
|          | DMIN                     | 242 | 42       | 284 | 10  | 2      | 12  | 50  | 6         | 56  |     |            |     |       |            |        | 302 | 50         | 352  |
|          | Fall 2020 GRAND TOTALS   | 473 | 208      | 681 | 130 | 86     | 216 | 255 | 181       | 436 | 44  | 5          | 49  | 65    | 42         | 107    | 967 | 522        | 1489 |