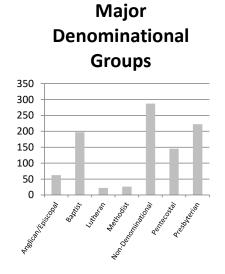

#### **Student Body Profile**

The numbers below include ALL Gordon-Conwell students.

|                                            |     | Hamilton |     |     | Boston |     |     | Charlotte | •   | Ja  | cksonvil | le  | Hispa | anic Minis | stries | 4   | All Campuse | s   |
|--------------------------------------------|-----|----------|-----|-----|--------|-----|-----|-----------|-----|-----|----------|-----|-------|------------|--------|-----|-------------|-----|
|                                            | Men | Women    | All | Men | Women  | All | Men | Women     | All | Men | Women    | All | Men   | Women      | All    | Men | Women       | All |
| Female Students (% of campus total)        |     |          | 31% |     |        | 40% |     |           | 42% |     |          | 10% |       |            | 39%    |     |             | 35% |
| Married Students (% of campus total)       | 47% | 13%      | 60% | 45% | 21%    | 66% | 43% | 19%       | 62% | 45% | 2%       | 47% | 12%   | 7%         | 19%    | 43% | 15%         | 58% |
| Average Age                                | 42  | 40       | 41  | 43  | 45     | 44  | 40  | 39        | 40  | 41  | 37       | 40  | 48    | 52         | 49     | 42  | 41          | 41  |
| Median Age                                 | 41  | 37       | 40  | 43  | 45     | 44  | 38  | 37        | 37  | 36  | 39       | 36  | 46    | 48         | 47     | 41  | 39          | 40  |
| Denominations Represented                  |     |          | 61  |     |        | 32  |     |           | 45  |     |          | 8   |       |            | 6      |     |             | 75  |
| Foreign Countries Represented <sup>☆</sup> |     |          | 39  |     |        | 26  |     |           | 18  |     |          | 1   |       |            | 10     |     |             | 50  |
| Ethnic Minorities (% of campus total)*     | 17% | 10%      | 27% | 45% | 33%    | 78% | 13% | 10%       | 23% | 12% | 4%       | 16% | 30%   | 7%         | 37%    | 21% | 13%         | 34% |