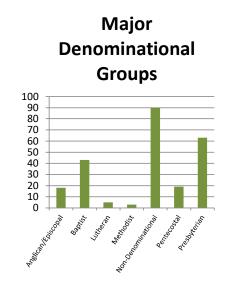

#### **Student Body Profile**

The numbers below include ALL Gordon-Conwell students.

|                                            |     | Hamilton |     |     | Boston |     |     | Charlotte | •   | Ja  | cksonvil | le  | Hispa | anic Minis | stries | 4   | All Campuse | s   |
|--------------------------------------------|-----|----------|-----|-----|--------|-----|-----|-----------|-----|-----|----------|-----|-------|------------|--------|-----|-------------|-----|
|                                            | Men | Women    | All | Men | Women  | All | Men | Women     | All | Men | Women    | All | Men   | Women      | All    | Men | Women       | All |
| Female Students (% of campus total)        |     |          | 31% |     |        | 40% |     |           | 42% |     |          | 10% |       |            | 39%    |     |             | 35% |
| Married Students (% of campus total)       | 47% | 13%      | 60% | 45% | 21%    | 66% | 43% | 19%       | 62% | 45% | 2%       | 47% | 12%   | 7%         | 19%    | 43% | 15%         | 58% |
| Average Age                                | 42  | 40       | 41  | 43  | 45     | 44  | 40  | 39        | 40  | 41  | 37       | 40  | 48    | 52         | 49     | 42  | 41          | 41  |
| Median Age                                 | 41  | 37       | 40  | 43  | 45     | 44  | 38  | 37        | 37  | 36  | 39       | 36  | 46    | 48         | 47     | 41  | 39          | 40  |
| Denominations Represented                  |     |          | 61  |     |        | 32  |     |           | 45  |     |          | 8   |       |            | 6      |     |             | 75  |
| Foreign Countries Represented <sup>☆</sup> |     |          | 39  |     |        | 26  |     |           | 18  |     |          | 1   |       |            | 10     |     |             | 50  |
| Ethnic Minorities (% of campus total)*     | 17% | 10%      | 27% | 45% | 33%    | 78% | 13% | 10%       | 23% | 12% | 4%       | 16% | 30%   | 7%         | 37%    | 21% | 13%         | 34% |