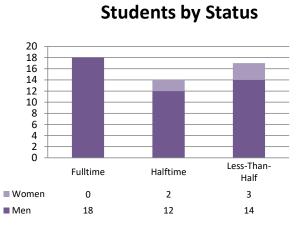

|          |                                                                  |              | Hamilton           | l     |     | Boston |      |     | Charlotte |       | J   | acksonvil | le   | Hisp | anic Minis | stries | A   | II Campuse | es    |
|----------|------------------------------------------------------------------|--------------|--------------------|-------|-----|--------|------|-----|-----------|-------|-----|-----------|------|------|------------|--------|-----|------------|-------|
| ш        |                                                                  | Men          | Women              | All   | Men | Women  | All  | Men | Women     | All   | Men | Women     | All  | Men  | Women      | All    | Men | Women      | All   |
| A F      | Full-Time Students <sup>Ж</sup>                                  | 152          | 95                 | 247   | 24  | 9      | 33   | 52  | 51        | 103   | 18  | 0         | 18   | 7    | 10         | 17     | 253 | 165        | 418   |
| an       | % of campus total                                                | 38%          | 24%                | 62%   | 12% | 4%     | 16%  | 14% | 13%       | 27%   | 37% | 0%        | 37%  | 7%   | 9%         | 16%    | 22% | 15%        | 37%   |
| tus      | Half-Time Students <sup>Ж</sup>                                  | 27           | 28                 | 55    | 27  | 25     | 52   | 72  | 52        | 124   | 12  | 2         | 14   | 19   | 13         | 32     | 157 | 120        | 277   |
| Sta      | % of campus total                                                | 7%           | 7%                 | 14%   | 13% | 12%    | 25%  | 19% | 14%       | 33%   | 24% | 4%        | 29%  | 18%  | 12%        | 30%    | 14% | 11%        | 24%   |
| ant;     | Less-than-Half-Time Students <sup>Ж</sup>                        | 52           | 43                 | 95    | 69  | 50     | 119  | 81  | 72        | 153   | 14  | 3         | 17   | 39   | 19         | 58     | 255 | 187        | 442   |
| Ĕ        | % of campus total                                                | 13%          | 11%                | 24%   | 34% | 25%    | 58%  | 21% | 19%       | 40%   | 29% | 6%        | 35%  | 36%  | 18%        | 54%    | 22% | 16%        | 39%   |
| lo l     | FTE <sup>X</sup> Master's Only (based on academic load of 12)    | -            |                    | 263.8 |     |        | 79.5 |     |           | 171.3 |     |           | 23.2 |      |            | 44.0   |     |            | 581.8 |
| <u> </u> | *Not including DMIN. NOTE: By ATS standards all our DMIN student | s are consid | ered one-third-tin | ne.   |     |        |      |     |           |       |     |           |      |      |            |        |     |            |       |
|          | FTE (based on academic load of 12)                               |              |                    | 358.5 |     |        | 83.5 |     |           | 190.0 |     |           | 23.2 |      |            | 44.0   |     |            | 699.1 |