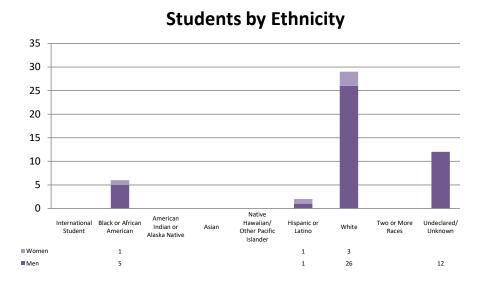

#### **Student Body Profile**

The numbers below include ALL Gordon-Conwell students.

|                                            |     | Hamilton |     |     | Boston |     |     | Charlotte | •   | Ja  | cksonvil | le  | Hispa | anic Minis | stries | 4   | All Campuse | s   |
|--------------------------------------------|-----|----------|-----|-----|--------|-----|-----|-----------|-----|-----|----------|-----|-------|------------|--------|-----|-------------|-----|
|                                            | Men | Women    | All | Men | Women  | All | Men | Women     | All | Men | Women    | All | Men   | Women      | All    | Men | Women       | All |
| Female Students (% of campus total)        |     |          | 31% |     |        | 40% |     |           | 42% |     |          | 10% |       |            | 39%    |     |             | 35% |
| Married Students (% of campus total)       | 47% | 13%      | 60% | 45% | 21%    | 66% | 43% | 19%       | 62% | 45% | 2%       | 47% | 12%   | 7%         | 19%    | 43% | 15%         | 58% |
| Average Age                                | 42  | 40       | 41  | 43  | 45     | 44  | 40  | 39        | 40  | 41  | 37       | 40  | 48    | 52         | 49     | 42  | 41          | 41  |
| Median Age                                 | 41  | 37       | 40  | 43  | 45     | 44  | 38  | 37        | 37  | 36  | 39       | 36  | 46    | 48         | 47     | 41  | 39          | 40  |
| Denominations Represented                  |     |          | 61  |     |        | 32  |     |           | 45  |     |          | 8   |       |            | 6      |     |             | 75  |
| Foreign Countries Represented <sup>☆</sup> |     |          | 39  |     |        | 26  |     |           | 18  |     |          | 1   |       |            | 10     |     |             | 50  |
| Ethnic Minorities (% of campus total)*     | 17% | 10%      | 27% | 45% | 33%    | 78% | 13% | 10%       | 23% | 12% | 4%       | 16% | 30%   | 7%         | 37%    | 21% | 13%         | 34% |

<sup>\*</sup> The "Ethnic Minorities" percentage does not include International Students (those students studying under an F-1 or F-2 visa).

#### The numbers below do NOT include DMIN students.

|                                                                       |                | Hamilton           |               |                | Boston |     |     | Charlotte | 1   | Ja  | acksonvil | le  | Hispa | anic Minis | tries | Α   | II Campuse | s   |
|-----------------------------------------------------------------------|----------------|--------------------|---------------|----------------|--------|-----|-----|-----------|-----|-----|-----------|-----|-------|------------|-------|-----|------------|-----|
|                                                                       | Men            | Women              | All           | Men            | Women  | All | Men | Women     | All | Men | Women     | All | Men   | Women      | All   | Men | Women      | All |
| Female Students (% of campus total)                                   |                |                    | 42%           |                |        | 41% |     |           | 46% |     |           | 10% |       |            | 39%   |     |            | 42% |
| Married Students (% of campus total)                                  | 30%            | 17%                | 47%           | 43%            | 22%    | 65% | 39% | 21%       | 60% | 45% | 2%        | 47% | 12%   | 7%         | 19%   | 34% | 17%        | 52% |
| Average Age                                                           | 34             | 36                 | 35            | 42             | 45     | 43  | 38  | 38        | 38  | 41  | 37        | 40  | 48    | 52         | 49    | 38  | 39         | 38  |
| Median Age                                                            | 32             | 32                 | 32            | 43             | 45     | 43  | 35  | 37        | 36  | 36  | 39        | 36  | 46    | 48         | 47    | 36  | 37         | 36  |
| Denominations Represented                                             |                |                    | 37            |                |        | 29  |     |           | 39  |     |           | 8   |       |            | 6     |     |            | 60  |
| Foreign Countries Represented <sup>☆</sup>                            |                |                    | 32            |                |        | 22  |     |           | 16  |     |           | 1   |       |            | 10    |     |            | 48  |
| Ethnic Minorities (% of campus total)*                                | 18%            | 14%                | 32%           | 45%            | 34%    | 79% | 13% | 11%       | 23% | 12% | 4%        | 16% | 30%   | 7%         | 37%   | 22% | 15%        | 37% |
| * The "Ethnic Minorities" percentage does not include International S | tudents (those | e students studyin | g under an F- | 1 or F-2 visa) | l.     |     |     |           |     |     |           |     |       |            |       |     |            |     |