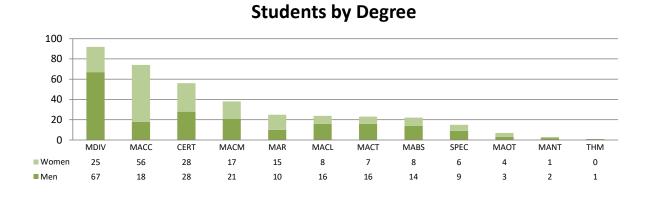

#### **Enrollment**

|          |                          |     | Hamilton |     |     | Boston |     |     | Charlotte |     | J   | acksonvill | е   | Hispa | anic Minis | stries | A   | II Campuse | es   |
|----------|--------------------------|-----|----------|-----|-----|--------|-----|-----|-----------|-----|-----|------------|-----|-------|------------|--------|-----|------------|------|
|          |                          | Men | Women    | All | Men | Women  | All | Men | Women     | All | Men | Women      | All | Men   | Women      | All    | Men | Women      | All  |
|          | MDIV                     | 119 | 48       | 167 | 46  | 26     | 72  | 67  | 25        | 92  | 30  | 3          | 33  |       |            |        | 262 | 102        | 364  |
| l Si l   | MA (Academic)            | 58  | 33       | 91  |     |        |     | 35  | 20        | 55  | 8   | 1          | 9   |       |            |        | 101 | 54         | 155  |
| <u>ā</u> | MA (Ministry)            | 19  | 57       | 76  | 23  | 32     | 55  | 55  | 81        | 136 | 6   |            | 6   | 38    | 20         | 58     | 141 | 190        | 331  |
| 💆        | MAR                      | 16  | 10       | 26  |     |        |     | 10  | 15        | 25  |     |            |     | 18    | 19         | 37     | 44  | 44         | 88   |
| <u> </u> | THM                      | 14  | 8        | 22  |     | 1      | 1   | 1   |           | 1   |     |            |     |       |            |        | 15  | 9          | 24   |
| egre     | Certificate / Diploma    | 1   | 2        | 3   | 51  | 25     | 76  | 28  | 28        | 56  |     | 1          | 1   | 7     | 1          | 8      | 87  | 57         | 144  |
| 8        | Special / Non-Degree     | 4   | 8        | 12  |     |        |     | 9   | 6         | 15  |     |            |     | 2     | 2          | 4      | 15  | 16         | 31   |
| ۵        | MASTER'S-LEVEL SUBTOTALS | 231 | 166      | 397 | 120 | 84     | 204 | 205 | 175       | 380 | 44  | 5          | 49  | 65    | 42         | 107    | 665 | 472        | 1137 |
|          | DMIN                     | 242 | 42       | 284 | 10  | 2      | 12  | 50  | 6         | 56  |     |            |     |       |            |        | 302 | 50         | 352  |
|          | Fall 2020 GRAND TOTALS   | 473 | 208      | 681 | 130 | 86     | 216 | 255 | 181       | 436 | 44  | 5          | 49  | 65    | 42         | 107    | 967 | 522        | 1489 |