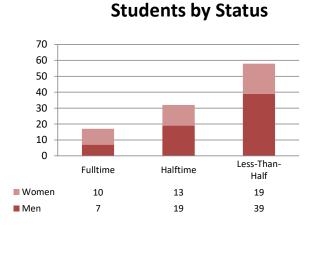

|          |                                                                  |              | Hamilton           | l     |     | Boston |      |     | Charlotte |       | J   | acksonvil | le   | Hisp | anic Minis | stries | A   | II Campuse | es    |
|----------|------------------------------------------------------------------|--------------|--------------------|-------|-----|--------|------|-----|-----------|-------|-----|-----------|------|------|------------|--------|-----|------------|-------|
| ш        |                                                                  | Men          | Women              | All   | Men | Women  | All  | Men | Women     | All   | Men | Women     | All  | Men  | Women      | All    | Men | Women      | All   |
| A F      | Full-Time Students <sup>Ж</sup>                                  | 152          | 95                 | 247   | 24  | 9      | 33   | 52  | 51        | 103   | 18  | 0         | 18   | 7    | 10         | 17     | 253 | 165        | 418   |
| an       | % of campus total                                                | 38%          | 24%                | 62%   | 12% | 4%     | 16%  | 14% | 13%       | 27%   | 37% | 0%        | 37%  | 7%   | 9%         | 16%    | 22% | 15%        | 37%   |
| tus      | Half-Time Students <sup>Ж</sup>                                  | 27           | 28                 | 55    | 27  | 25     | 52   | 72  | 52        | 124   | 12  | 2         | 14   | 19   | 13         | 32     | 157 | 120        | 277   |
| Sta      | % of campus total                                                | 7%           | 7%                 | 14%   | 13% | 12%    | 25%  | 19% | 14%       | 33%   | 24% | 4%        | 29%  | 18%  | 12%        | 30%    | 14% | 11%        | 24%   |
| ant;     | Less-than-Half-Time Students <sup>Ж</sup>                        | 52           | 43                 | 95    | 69  | 50     | 119  | 81  | 72        | 153   | 14  | 3         | 17   | 39   | 19         | 58     | 255 | 187        | 442   |
| Ĕ        | % of campus total                                                | 13%          | 11%                | 24%   | 34% | 25%    | 58%  | 21% | 19%       | 40%   | 29% | 6%        | 35%  | 36%  | 18%        | 54%    | 22% | 16%        | 39%   |
| lo l     | FTE <sup>X</sup> Master's Only (based on academic load of 12)    | -            |                    | 263.8 |     |        | 79.5 |     |           | 171.3 |     |           | 23.2 |      |            | 44.0   |     |            | 581.8 |
| <u> </u> | *Not including DMIN. NOTE: By ATS standards all our DMIN student | s are consid | ered one-third-tin | ne.   |     |        |      |     |           |       |     |           |      |      |            |        |     |            |       |
|          | FTE (based on academic load of 12)                               |              |                    | 358.5 |     |        | 83.5 |     |           | 190.0 |     |           | 23.2 |      |            | 44.0   |     |            | 699.1 |