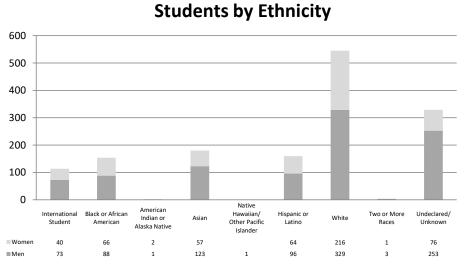

#### **Student Body Profile**

The numbers below include ALL Gordon-Conwell students.

|                                            |     | Hamilton |     |     | Boston |     |     | Charlotte |     | J   | acksonvil | le  | Hisp | anic Minis | stries |     | All Campuse | s   |
|--------------------------------------------|-----|----------|-----|-----|--------|-----|-----|-----------|-----|-----|-----------|-----|------|------------|--------|-----|-------------|-----|
|                                            | Men | Women    | All | Men | Women  | All | Men | Women     | All | Men | Women     | All | Men  | Women      | All    | Men | Women       | All |
| Female Students (% of campus total)        |     |          | 32% |     |        | 38% |     |           | 48% |     |           | 14% |      |            | 30%    |     |             | 37% |
| Married Students (% of campus total)       | 45% | 14%      | 59% | 43% | 14%    | 58% | 40% | 25%       | 64% | 44% | 9%        | 53% | 20%  | 9%         | 29%    | 41% | 17%         | 58% |
| Average Age                                | 42  | 40       | 42  | 45  | 48     | 46  | 39  | 40        | 39  | 42  | 44        | 42  | 45   | 47         | 46     | 42  | 41          | 41  |
| Median Age                                 | 41  | 38       | 41  | 43  | 47     | 44  | 36  | 39        | 38  | 39  | 40        | 40  | 44   | 48         | 46     | 41  | 40          | 40  |
| Denominations Represented                  |     |          | 59  |     |        | 28  |     |           | 43  |     |           | 8   |      |            | 14     |     |             | 78  |
| Foreign Countries Represented <sup>☆</sup> |     |          | 42  |     |        | 19  |     |           | 16  |     |           | 1   |      |            | 10     |     |             | 56  |
| Ethnic Minorities (% of campus total)*     | 17% | 10%      | 27% | 43% | 28%    | 72% | 12% | 12%       | 24% | 19% | 2%        | 21% | 39%  | 8%         | 47%    | 21% | 13%         | 34% |