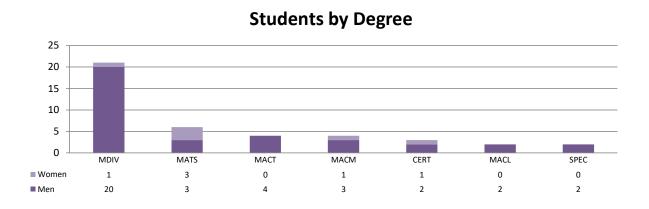

#### **Enrollment**

|          |                          |     | Hamilton |     |     | Boston |     |     | Charlotte |     | J   | acksonville | е   | Hispa | anic Minis | tries | Δ.  | II Campuse | s    |
|----------|--------------------------|-----|----------|-----|-----|--------|-----|-----|-----------|-----|-----|-------------|-----|-------|------------|-------|-----|------------|------|
|          |                          | Men | Women    | All | Men | Women  | All | Men | Women     | All | Men | Women       | All | Men   | Women      | All   | Men | Women      | All  |
|          | MDIV                     | 107 | 35       | 142 | 46  | 24     | 70  | 67  | 20        | 87  | 20  | 1           | 21  |       |            |       | 240 | 80         | 320  |
| ms       | MA (Academic)            | 47  | 33       | 80  |     |        |     | 51  | 36        | 87  | 7   | 3           | 10  | 15    | 8          | 23    | 120 | 80         | 200  |
| Programs | MA (Ministry)            | 33  | 75       | 108 | 20  | 18     | 38  | 44  | 104       | 148 | 6   | 1           | 7   | 30    | 8          | 38    | 133 | 206        | 339  |
| စ္တ      | MAR                      | 4   | 6        | 10  |     |        |     | 3   | 7         | 10  |     |             |     | 12    | 5          | 17    | 19  | 18         | 37   |
| <u>-</u> | THM                      | 19  | 4        | 23  |     |        |     |     | 2         | 2   |     |             |     |       |            |       | 19  | 6          | 25   |
| ē        | Certificate / Diploma    | 5   | 11       | 16  | 11  | 6      | 17  | 27  | 39        | 66  | 2   | 1           | 3   | 15    | 7          | 22    | 60  | 64         | 124  |
| Degree   | Special / Non-Degree     | 3   | 2        | 5   | 1   | 3      | 4   | 2   | 5         | 7   | 2   |             | 2   | 1     | 3          | 4     | 9   | 13         | 22   |
|          | MASTER'S-LEVEL SUBTOTALS | 218 | 166      | 384 | 78  | 51     | 129 | 194 | 213       | 407 | 37  | 6           | 43  | 73    | 31         | 104   | 600 | 467        | 1067 |
|          | DMIN                     | 216 | 37       | 253 | 8   | 1      | 9   | 46  | 5         | 51  |     |             |     |       |            |       | 270 | 43         | 313  |
|          | Fall 2021 GRAND TOTALS   | 434 | 203      | 637 | 86  | 52     | 138 | 240 | 218       | 458 | 37  | 6           | 43  | 73    | 31         | 104   | 870 | 510        | 1380 |