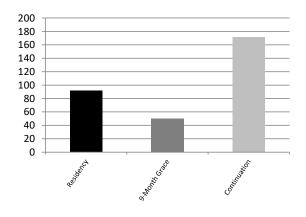

#### **Enrollment**

|          |                          |     | Hamilton |     |     | Boston |     |     | Charlotte |     | J   | acksonville | е   | Hispa | anic Minis | tries | Δ.  | II Campuse | s    |
|----------|--------------------------|-----|----------|-----|-----|--------|-----|-----|-----------|-----|-----|-------------|-----|-------|------------|-------|-----|------------|------|
|          |                          | Men | Women    | All | Men | Women  | All | Men | Women     | All | Men | Women       | All | Men   | Women      | All   | Men | Women      | All  |
|          | MDIV                     | 107 | 35       | 142 | 46  | 24     | 70  | 67  | 20        | 87  | 20  | 1           | 21  |       |            |       | 240 | 80         | 320  |
| ms       | MA (Academic)            | 47  | 33       | 80  |     |        |     | 51  | 36        | 87  | 7   | 3           | 10  | 15    | 8          | 23    | 120 | 80         | 200  |
| Programs | MA (Ministry)            | 33  | 75       | 108 | 20  | 18     | 38  | 44  | 104       | 148 | 6   | 1           | 7   | 30    | 8          | 38    | 133 | 206        | 339  |
| စ္တ      | MAR                      | 4   | 6        | 10  |     |        |     | 3   | 7         | 10  |     |             |     | 12    | 5          | 17    | 19  | 18         | 37   |
| <u>-</u> | THM                      | 19  | 4        | 23  |     |        |     |     | 2         | 2   |     |             |     |       |            |       | 19  | 6          | 25   |
| ē        | Certificate / Diploma    | 5   | 11       | 16  | 11  | 6      | 17  | 27  | 39        | 66  | 2   | 1           | 3   | 15    | 7          | 22    | 60  | 64         | 124  |
| Degree   | Special / Non-Degree     | 3   | 2        | 5   | 1   | 3      | 4   | 2   | 5         | 7   | 2   |             | 2   | 1     | 3          | 4     | 9   | 13         | 22   |
|          | MASTER'S-LEVEL SUBTOTALS | 218 | 166      | 384 | 78  | 51     | 129 | 194 | 213       | 407 | 37  | 6           | 43  | 73    | 31         | 104   | 600 | 467        | 1067 |
|          | DMIN                     | 216 | 37       | 253 | 8   | 1      | 9   | 46  | 5         | 51  |     |             |     |       |            |       | 270 | 43         | 313  |
|          | Fall 2021 GRAND TOTALS   | 434 | 203      | 637 | 86  | 52     | 138 | 240 | 218       | 458 | 37  | 6           | 43  | 73    | 31         | 104   | 870 | 510        | 1380 |