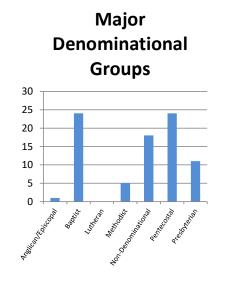

nominations          | 37       | 59        |
| Foreign Countries      | 36       | 42        |
| International Students | 49       | 68        |









### **Boston Master's 2021** At a Glance

| Quick Stats            | Master's | With DMin |
|------------------------|----------|-----------|
| FTE                    | 57.5     | 60.5      |
| Students               | 129      | 138       |
| % Married              | 56%      | 58%       |
| % Female               | 40%      | 38%       |
| % Minority             | 73%      | 72%       |
| Average Age            | 45       | 46        |
| Median Age             | 44       | 44        |
| Denominations          | 25       | 28        |
| Foreign Countries      | 18       | 19        |
| International Students | 8        | 8         |









**Students by Status** 



2021 At a Glance, p. 10 JML 11/8/2021

# Charlotte Master's 2021 At a Glance

| Quick Stats            | Master's | With DMin |
|------------------------|----------|-----------|
| FTE                    | 188.2    | 205.2     |
| Students               | 407      | 458       |
| % Married              | 63%      | 64%       |
| % Female               | 52%      | 48%       |
| % Minority             | 24%      | 24%       |
| Average Age            | 38       | 39        |
| Median Age             | 36       | 38        |
| Denominations          | 37       | 43        |
| Foreign Countries      | 15       | 16        |
| International Students | 14       | 16        |









# Jacksonville Master's 2021 At a Glance

| Quick Stats            | Master's |