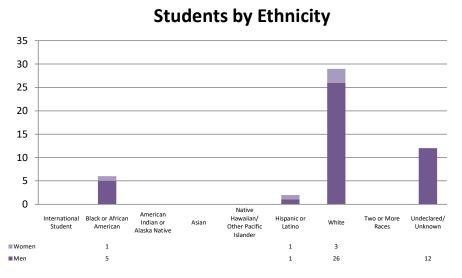

#### **Student Body Profile**

The numbers below include ALL Gordon-Conwell students.

|                                            |     | Hamilton |     |     | Boston |     |     | Charlotte |     | J   | acksonvil | le  | Hisp | anic Minis | stries |     | All Campuse | s   |
|--------------------------------------------|-----|----------|-----|-----|--------|-----|-----|-----------|-----|-----|-----------|-----|------|------------|--------|-----|-------------|-----|
|                                            | Men | Women    | All | Men | Women  | All | Men | Women     | All | Men | Women     | All | Men  | Women      | All    | Men | Women       | All |
| Female Students (% of campus total)        |     |          | 32% |     |        | 38% |     |           | 48% |     |           | 14% |      |            | 30%    |     |             | 37% |
| Married Students (% of campus total)       | 45% | 14%      | 59% | 43% | 14%    | 58% | 40% | 25%       | 64% | 44% | 9%        | 53% | 20%  | 9%         | 29%    | 41% | 17%         | 58% |
| Average Age                                | 42  | 40       | 42  | 45  | 48     | 46  | 39  | 40        | 39  | 42  | 44        | 42  | 45   | 47         | 46     | 42  | 41          | 41  |
| Median Age                                 | 41  | 38       | 41  | 43  | 47     | 44  | 36  | 39        | 38  | 39  | 40        | 40  | 44   | 48         | 46     | 41  | 40          | 40  |
| Denominations Represented                  |     |          | 59  |     |        | 28  |     |           | 43  |     |           | 8   |      |            | 14     |     |             | 78  |
| Foreign Countries Represented <sup>☆</sup> |     |          | 42  |     |        | 19  |     |           | 16  |     |           | 1   |      |            | 10     |     |             | 56  |
| Ethnic Minorities (% of campus total)*     | 17% | 10%      | 27% | 43% | 28%    | 72% | 12% | 12%       | 24% | 19% | 2%        | 21% | 39%  | 8%         | 47%    | 21% | 13%         | 34% |

#### The numbers below do NOT include DMIN students.

|                                            |     | Hamilton |     |     | Boston |     |     | Charlotte |     | Ja  | acksonvill | le  | Hispa | anic Minis | stries |     | All Campuse | s   |
|--------------------------------------------|-----|----------|-----|-----|--------|-----|-----|-----------|-----|-----|------------|-----|-------|------------|--------|-----|-------------|-----|
|                                            | Men | Women    | All | Men | Women  | All | Men | Women     | All | Men | Women      | All | Men   | Women      | All    | Men | Women       | All |
| Female Students (% of campus total)        |     |          | 43% |     |        | 40% |     |           | 52% |     |            | 14% |       |            | 30%    |     |             | 44% |
| Married Students (% of campus total)       | 29% | 19%      | 48% | 41% | 15%    | 56% | 36% | 27%       | 63% | 44% | 9%         | 53% | 20%   | 8%         | 28%    | 33% | 20%         | 53% |
| Average Age                                | 35  | 37       | 36  | 44  | 48     | 45  | 36  | 39        | 38  | 42  | 44         | 42  | 45    | 47         | 46     | 38  | 40          | 38  |
| Median Age                                 | 32  | 33       | 32  | 42  | 46     | 44  | 34  | 38        | 36  | 39  | 40         | 40  | 44    | 48         | 46     | 35  | 39          | 37  |
| Denominations Represented                  |     |          | 37  |     |        | 25  |     |           | 37  |     |            | 8   |       |            | 14     |     |             | 62  |
| Foreign Countries Represented <sup>☆</sup> |     |          | 36  |     |        | 18  |     |           | 15  |     |            | 1   |       |            | 10     |     |             | 52  |
| Ethnic Minorities (% of campus total)*     | 17% | 14%      | 32% | 43% | 29%    | 73% | 12% | 13%       | 24% | 19% | 2%         | 21% | 39%   | 8%         | 47%    | 22% | 15%         | 37% |