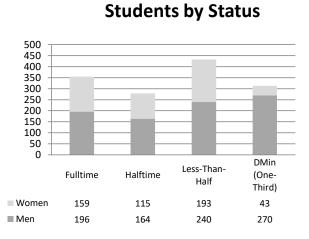

|     |                                                                  |              | Hamilton           |       |     | Boston |      |     | Charlott | е     | J   | acksonvi | lle  | Hisp | anic Mini | stries | ,   | All Campuse | es    |
|-----|------------------------------------------------------------------|--------------|--------------------|-------|-----|--------|------|-----|----------|-------|-----|----------|------|------|-----------|--------|-----|-------------|-------|
| Ħ   |                                                                  | Men          | Women              | All   | Men | Women  | All  | Men | Women    | All   | Men | Women    | All  | Men  | Women     | All    | Men | Women       | All   |
|     | Full-Time Students <sup>¾</sup>                                  | 121          | 89                 | 210   | 16  | 10     | 26   | 50  | 60       | 110   | 8   | 0        | 8    | 1    | 0         | 1      | 196 | 159         | 355   |
| au  | % of campus total                                                | 32%          | 23%                | 55%   | 12% | 8%     | 20%  | 12% | 15%      | 27%   | 19% | 0%       | 19%  | 1%   | 0%        | 1%     | 18% | 15%         | 33%   |
| tus | Half-Time Students <sup>™</sup>                                  | 47           | 30                 | 77    | 27  | 19     | 46   | 68  | 61       | 129   | 9   | 3        | 12   | 13   | 2         | 15     | 164 | 115         | 279   |
| Sta | % of campus total                                                | 12%          | 8%                 | 20%   | 21% | 15%    | 36%  | 17% | 15%      | 32%   | 21% | 7%       | 28%  | 13%  | 2%        | 14%    | 15% | 11%         | 26%   |
| ent | Less-than-Half-Time Students <sup>™</sup>                        | 50           | 47                 | 97    | 35  | 22     | 57   | 76  | 92       | 168   | 20  | 3        | 23   | 59   | 29        | 88     | 240 | 193         | 433   |
| Ε.  | % of campus total                                                | 13%          | 12%                | 25%   | 27% | 17%    | 44%  | 19% | 23%      | 41%   | 47% | 7%       | 53%  | 57%  | 28%       | 85%    | 22% | 18%         | 41%   |
|     | FTE <sup>X</sup> Master's Only (based on academic load of 12)    |              |                    | 235.8 |     |        | 57.5 |     |          | 188.2 |     |          | 17.9 |      |           | 30.3   |     |             | 529.6 |
| 一面  | *Not including DMIN. NOTE: By ATS standards all our DMIN student | s are consid | ered one-third-tim | ıe.   |     |        |      |     |          |       |     |          |      |      |           |        |     |             |       |
|     | FTE (based on academic load of 12)                               |              |                    | 320.1 |     |        | 60.5 |     |          | 205.2 |     |          | 17.9 |      |           | 30.3   |     |             | 633.9 |