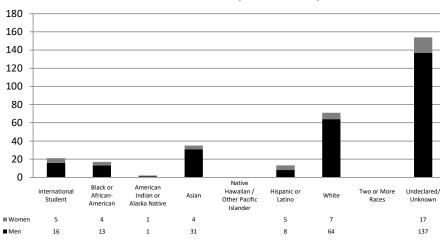

#### **Student Body Profile**

The numbers below include ALL Gordon-Conwell students.

|                                            |     | Hamilton |     |     | Boston |     |     | Charlotte |     | J   | acksonvil | le  | Hisp | anic Minis | stries |     | All Campuse | s   |
|--------------------------------------------|-----|----------|-----|-----|--------|-----|-----|-----------|-----|-----|-----------|-----|------|------------|--------|-----|-------------|-----|
|                                            | Men | Women    | All | Men | Women  | All | Men | Women     | All | Men | Women     | All | Men  | Women      | All    | Men | Women       | All |
| Female Students (% of campus total)        |     |          | 32% |     |        | 38% |     |           | 48% |     |           | 14% |      |            | 30%    |     |             | 37% |
| Married Students (% of campus total)       | 45% | 14%      | 59% | 43% | 14%    | 58% | 40% | 25%       | 64% | 44% | 9%        | 53% | 20%  | 9%         | 29%    | 41% | 17%         | 58% |
| Average Age                                | 42  | 40       | 42  | 45  | 48     | 46  | 39  | 40        | 39  | 42  | 44        | 42  | 45   | 47         | 46     | 42  | 41          | 41  |
| Median Age                                 | 41  | 38       | 41  | 43  | 47     | 44  | 36  | 39        | 38  | 39  | 40        | 40  | 44   | 48         | 46     | 41  | 40          | 40  |
| Denominations Represented                  |     |          | 59  |     |        | 28  |     |           | 43  |     |           | 8   |      |            | 14     |     |             | 78  |
| Foreign Countries Represented <sup>☆</sup> |     |          | 42  |     |        | 19  |     |           | 16  |     |           | 1   |      |            | 10     |     |             | 56  |
| Ethnic Minorities (% of campus total)*     | 17% | 10%      | 27% | 43% | 28%    | 72% | 12% | 12%       | 24% | 19% | 2%        | 21% | 39%  | 8%         | 47%    | 21% | 13%         | 34% |

<sup>\*</sup> The "Ethnic Minorities" percentage does not include International Students (those students studying under an F-1 or F-2 visa).