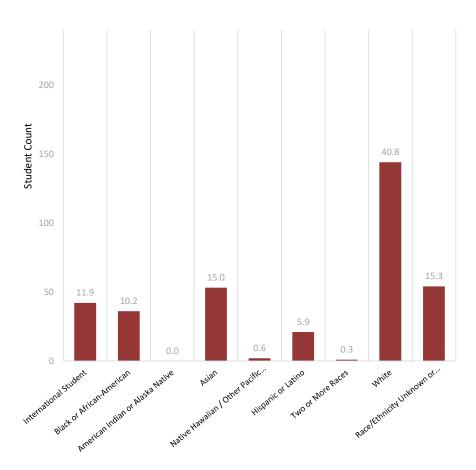

Min | Total |
|---------------|----------|------|-------|
| Hamilton      | 236      | 84   | 320   |
| Charlotte     | 188      | 17   | 205   |
| Boston        | 58       | 3    | 61    |
| Hispanic Min. | 30       |      | 30    |
| Jacksonville  | 18       |      | 18    |
|               |          |      |       |

| Percentage    | Master's | DMin | Total |
|---------------|----------|------|-------|
| Hamilton      | 45%      | 81%  | 50%   |
| Charlotte     | 36%      | 16%  | 32%   |
| Boston        | 11%      | 3%   | 10%   |
| Hispanic Min. | 6%       |      | 5%    |
| Jacksonville  | 3%       |      | 3%    |

# **Graduates 2021 At a Glance**

The number above each bar indicates the percentage of all graduates who fall within that category.

**Degree** 



### **Ethnicity**