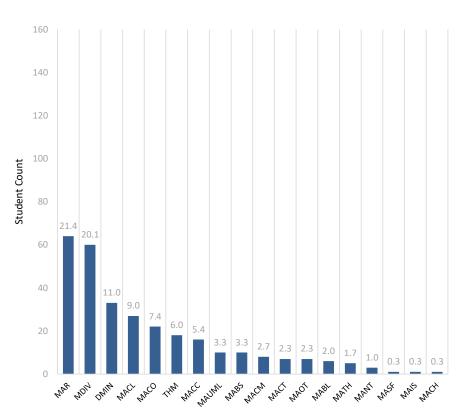

| Master's | DMin | Total |
|---------------|----------|------|-------|
| Hamilton      | 236      | 84   | 320   |
| Charlotte     | 188      | 17   | 205   |
| Boston        | 58       | 3    | 61    |
| Hispanic Min. | 30       |      | 30    |
| Jacksonville  | 18       |      | 18    |
|               |          |      |       |

| Percentage    | Master's | DMin | Total |
|---------------|----------|------|-------|
| Hamilton      | 45%      | 81%  | 50%   |
| Charlotte     | 36%      | 16%  | 32%   |
| Boston        | 11%      | 3%   | 10%   |
| Hispanic Min. | 6%       |      | 5%    |
| Jacksonville  | 3%       |      | 3%    |

# **Graduates 2021 At a Glance**

The number above each bar indicates the percentage of all graduates who fall within that category.

**Degree** 



### **Ethnicity**