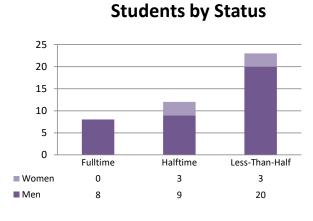

|     |                                                                  |              | Hamilton           |       |     | Boston |      |     | Charlott | е     | J   | acksonvi | lle  | Hisp | anic Mini | stries | ,   | All Campuse | es    |
|-----|------------------------------------------------------------------|--------------|--------------------|-------|-----|--------|------|-----|----------|-------|-----|----------|------|------|-----------|--------|-----|-------------|-------|
| Ħ   |                                                                  | Men          | Women              | All   | Men | Women  | All  | Men | Women    | All   | Men | Women    | All  | Men  | Women     | All    | Men | Women       | All   |
|     | Full-Time Students <sup>¾</sup>                                  | 121          | 89                 | 210   | 16  | 10     | 26   | 50  | 60       | 110   | 8   | 0        | 8    | 1    | 0         | 1      | 196 | 159         | 355   |
| au  | % of campus total                                                | 32%          | 23%                | 55%   | 12% | 8%     | 20%  | 12% | 15%      | 27%   | 19% | 0%       | 19%  | 1%   | 0%        | 1%     | 18% | 15%         | 33%   |
| tus | Half-Time Students <sup>™</sup>                                  | 47           | 30                 | 77    | 27  | 19     | 46   | 68  | 61       | 129   | 9   | 3        | 12   | 13   | 2         | 15     | 164 | 115         | 279   |
| Sta | % of campus total                                                | 12%          | 8%                 | 20%   | 21% | 15%    | 36%  | 17% | 15%      | 32%   | 21% | 7%       | 28%  | 13%  | 2%        | 14%    | 15% | 11%         | 26%   |
| ent | Less-than-Half-Time Students <sup>™</sup>                        | 50           | 47                 | 97    | 35  | 22     | 57   | 76  | 92       | 168   | 20  | 3        | 23   | 59   | 29        | 88     | 240 | 193         | 433   |
| Ε.  | % of campus total                                                | 13%          | 12%                | 25%   | 27% | 17%    | 44%  | 19% | 23%      | 41%   | 47% | 7%       | 53%  | 57%  | 28%       | 85%    | 22% | 18%         | 41%   |
|     | FTE <sup>X</sup> Master's Only (based on academic load of 12)    |              |                    | 235.8 |     |        | 57.5 |     |          | 188.2 |     |          | 17.9 |      |           | 30.3   |     |             | 529.6 |
| 一面  | *Not including DMIN. NOTE: By ATS standards all our DMIN student | s are consid | ered one-third-tim | ıe.   |     |        |      |     |          |       |     |          |      |      |           |        |     |             |       |
|     | FTE (based on academic load of 12)                               |              |                    | 320.1 |     |        | 60.5 |     |          | 205.2 |     |          | 17.9 |      |           | 30.3   |     |             | 633.9 |