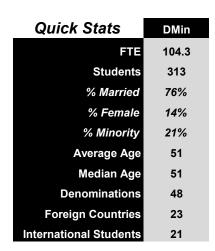

#### **Enrollment**

|          |                          |     | Hamilton |     |     | Boston |     |     | Charlotte |     | J   | acksonville | е   | Hispa | anic Minis | tries | Δ.  | II Campuse | s    |
|----------|--------------------------|-----|----------|-----|-----|--------|-----|-----|-----------|-----|-----|-------------|-----|-------|------------|-------|-----|------------|------|
|          |                          | Men | Women    | All | Men | Women  | All | Men | Women     | All | Men | Women       | All | Men   | Women      | All   | Men | Women      | All  |
|          | MDIV                     | 107 | 35       | 142 | 46  | 24     | 70  | 67  | 20        | 87  | 20  | 1           | 21  |       |            |       | 240 | 80         | 320  |
| ms       | MA (Academic)            | 47  | 33       | 80  |     |        |     | 51  | 36        | 87  | 7   | 3           | 10  | 15    | 8          | 23    | 120 | 80         | 200  |
| Programs | MA (Ministry)            | 33  | 75       | 108 | 20  | 18     | 38  | 44  | 104       | 148 | 6   | 1           | 7   | 30    | 8          | 38    | 133 | 206        | 339  |
| စ္တ      | MAR                      | 4   | 6        | 10  |     |        |     | 3   | 7         | 10  |     |             |     | 12    | 5          | 17    | 19  | 18         | 37   |
| <u>-</u> | THM                      | 19  | 4        | 23  |     |        |     |     | 2         | 2   |     |             |     |       |            |       | 19  | 6          | 25   |
| ē        | Certificate / Diploma    | 5   | 11       | 16  | 11  | 6      | 17  | 27  | 39        | 66  | 2   | 1           | 3   | 15    | 7          | 22    | 60  | 64         | 124  |
| Degree   | Special / Non-Degree     | 3   | 2        | 5   | 1   | 3      | 4   | 2   | 5         | 7   | 2   |             | 2   | 1     | 3          | 4     | 9   | 13         | 22   |
|          | MASTER'S-LEVEL SUBTOTALS | 218 | 166      | 384 | 78  | 51     | 129 | 194 | 213       | 407 | 37  | 6           | 43  | 73    | 31         | 104   | 600 | 467        | 1067 |
|          | DMIN                     | 216 | 37       | 253 | 8   | 1      | 9   | 46  | 5         | 51  |     |             |     |       |            |       | 270 | 43         | 313  |
|          | Fall 2021 GRAND TOTALS   | 434 | 203      | 637 | 86  | 52     | 138 | 240 | 218       | 458 | 37  | 6           | 43  | 73    | 31         | 104   | 870 | 510        | 1380 |

#### **Student Body Profile**

The numbers below include ALL Gordon-Conwell students.

|                                            |     | Hamilton |     |     | Boston |     |     | Charlotte |     | J   | acksonvil | le  | Hisp | anic Minis | stries |     | All Campuse | s   |
|--------------------------------------------|-----|----------|-----|-----|--------|-----|-----|-----------|-----|-----|-----------|-----|------|------------|--------|-----|-------------|-----|
|                                            | Men | Women    | All | Men | Women  | All | Men | Women     | All | Men | Women     | All | Men  | Women      | All    | Men | Women       | All |
| Female Students (% of campus total)        |     |          | 32% |     |        | 38% |     |           | 48% |     |           | 14% |      |            | 30%    |     |             | 37% |
| Married Students (% of campus total)       | 45% | 14%      | 59% | 43% | 14%    | 58% | 40% | 25%       | 64% | 44% | 9%        | 53% | 20%  | 9%         | 29%    | 41% | 17%         | 58% |
| Average Age                                | 42  | 40       | 42  | 45  | 48     | 46  | 39  | 40        | 39  | 42  | 44        | 42  | 45   | 47         | 46     | 42  | 41          | 41  |
| Median Age                                 | 41  | 38       | 41  | 43  | 47     | 44  | 36  | 39        | 38  | 39  | 40        | 40  | 44   | 48         | 46     | 41  | 40          | 40  |
| Denominations Represented                  |     |          | 59  |     |        | 28  |     |           | 43  |     |           | 8   |      |            | 14     |     |             | 78  |
| Foreign Countries Represented <sup>☆</sup> |     |          | 42  |     |        | 19  |     |           | 16  |     |           | 1   |      |            | 10     |     |             | 56  |
| Ethnic Minorities (% of campus total)*     | 17% | 10%      | 27% | 43% | 28%    | 72% | 12% | 12%       | 24% | 19% | 2%        | 21% | 39%  | 8%         | 47%    | 21% | 13%         | 34% |