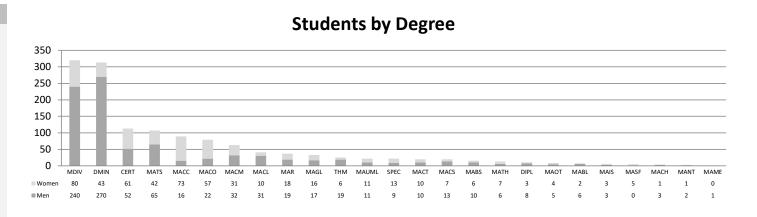

#### **Enrollment**

|          |                          |     | Hamilton |     |     | Boston |     |     | Charlotte |     | J   | acksonville | е   | Hispa | anic Minis | tries | Δ.  | II Campuse | s    |
|----------|--------------------------|-----|----------|-----|-----|--------|-----|-----|-----------|-----|-----|-------------|-----|-------|------------|-------|-----|------------|------|
|          |                          | Men | Women    | All | Men | Women  | All | Men | Women     | All | Men | Women       | All | Men   | Women      | All   | Men | Women      | All  |
|          | MDIV                     | 107 | 35       | 142 | 46  | 24     | 70  | 67  | 20        | 87  | 20  | 1           | 21  |       |            |       | 240 | 80         | 320  |
| ms       | MA (Academic)            | 47  | 33       | 80  |     |        |     | 51  | 36        | 87  | 7   | 3           | 10  | 15    | 8          | 23    | 120 | 80         | 200  |
| Programs | MA (Ministry)            | 33  | 75       | 108 | 20  | 18     | 38  | 44  | 104       | 148 | 6   | 1           | 7   | 30    | 8          | 38    | 133 | 206        | 339  |
| စ္တ      | MAR                      | 4   | 6        | 10  |     |        |     | 3   | 7         | 10  |     |             |     | 12    | 5          | 17    | 19  | 18         | 37   |
| <u>-</u> | THM                      | 19  | 4        | 23  |     |        |     |     | 2         | 2   |     |             |     |       |            |       | 19  | 6          | 25   |
| ē        | Certificate / Diploma    | 5   | 11       | 16  | 11  | 6      | 17  | 27  | 39        | 66  | 2   | 1           | 3   | 15    | 7          | 22    | 60  | 64         | 124  |
| Degree   | Special / Non-Degree     | 3   | 2        | 5   | 1   | 3      | 4   | 2   | 5         | 7   | 2   |             | 2   | 1     | 3          | 4     | 9   | 13         | 22   |
|          | MASTER'S-LEVEL SUBTOTALS | 218 | 166      | 384 | 78  | 51     | 129 | 194 | 213       | 407 | 37  | 6           | 43  | 73    | 31         | 104   | 600 | 467        | 1067 |
|          | DMIN                     | 216 | 37       | 253 | 8   | 1      | 9   | 46  | 5         | 51  |     |             |     |       |            |       | 270 | 43         | 313  |
|          | Fall 2021 GRAND TOTALS   | 434 | 203      | 637 | 86  | 52     | 138 | 240 | 218       | 458 | 37  | 6           | 43  | 73    | 31         | 104   | 870 | 510        | 1380 |