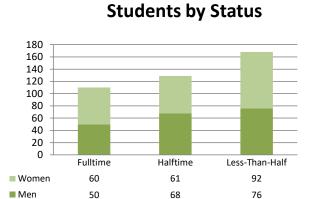

|     |                                                                  |              | Hamilton           |       |     | Boston |      |     | Charlott | е     | J   | acksonvi | lle  | Hisp | anic Mini | stries | ,   | All Campuse | es    |
|-----|------------------------------------------------------------------|--------------|--------------------|-------|-----|--------|------|-----|----------|-------|-----|----------|------|------|-----------|--------|-----|-------------|-------|
| Ħ   |                                                                  | Men          | Women              | All   | Men | Women  | All  | Men | Women    | All   | Men | Women    | All  | Men  | Women     | All    | Men | Women       | All   |
|     | Full-Time Students <sup>¾</sup>                                  | 121          | 89                 | 210   | 16  | 10     | 26   | 50  | 60       | 110   | 8   | 0        | 8    | 1    | 0         | 1      | 196 | 159         | 355   |
| au  | % of campus total                                                | 32%          | 23%                | 55%   | 12% | 8%     | 20%  | 12% | 15%      | 27%   | 19% | 0%       | 19%  | 1%   | 0%        | 1%     | 18% | 15%         | 33%   |
| tus | Half-Time Students <sup>™</sup>                                  | 47           | 30                 | 77    | 27  | 19     | 46   | 68  | 61       | 129   | 9   | 3        | 12   | 13   | 2         | 15     | 164 | 115         | 279   |
| Sta | % of campus total                                                | 12%          | 8%                 | 20%   | 21% | 15%    | 36%  | 17% | 15%      | 32%   | 21% | 7%       | 28%  | 13%  | 2%        | 14%    | 15% | 11%         | 26%   |
| ent | Less-than-Half-Time Students <sup>™</sup>                        | 50           | 47                 | 97    | 35  | 22     | 57   | 76  | 92       | 168   | 20  | 3        | 23   | 59   | 29        | 88     | 240 | 193         | 433   |
| Ε.  | % of campus total                                                | 13%          | 12%                | 25%   | 27% | 17%    | 44%  | 19% | 23%      | 41%   | 47% | 7%       | 53%  | 57%  | 28%       | 85%    | 22% | 18%         | 41%   |
|     | FTE <sup>X</sup> Master's Only (based on academic load of 12)    |              |                    | 235.8 |     |        | 57.5 |     |          | 188.2 |     |          | 17.9 |      |           | 30.3   |     |             | 529.6 |
| 一面  | *Not including DMIN. NOTE: By ATS standards all our DMIN student | s are consid | ered one-third-tim | ıe.   |     |        |      |     |          |       |     |          |      |      |           |        |     |             |       |
|     | FTE (based on academic load of 12)                               |              |                    | 320.1 |     |        | 60.5 |     |          | 205.2 |     |          | 17.9 |      |           | 30.3   |     |             | 633.9 |