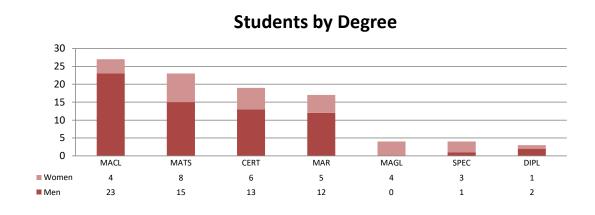

| 53%      |
| % Female               | 14%      |
| % Minority             | 21%      |
| Average Age            | 42       |
| Median Age             | 40       |
| Denominations          | 8        |
| Foreign Countries      | 1        |
| International Students | 0        |









# Hispanic Ministries Master's 2021 At a Glance

| Quick Stats            | Master's |
|------------------------|----------|
| FTE                    | 30.3     |
| Students               | 104      |
| % Married              | 28%      |
| % Female               | 30%      |
| % Minority             | 47%      |
| Average Age            | 46       |
| Median Age             | 46       |
| Denominations          | 14       |
| Foreign Countries      | 10       |
| International Students | 1        |









### DMin 2021 At a Glance





## Major Denominational Groups



### **Students by Ethnicity**



### **Students by Status**



### GCTS 2021 At a Glance

| Quick Stats            | Master's | With DMin |
|------------------------|----------|-----------|
| FTE                    | 529.6    | 633.9     |
| Students               | 1067     | 1380      |
| % Married              | 53%      | 58%       |
| % Female               | 44%      | 37%       |
| % Minority             | 37%      | 34%       |
| Average Age            | 38       | 41        |
| Median Age             | 37       | 40        |
| Denominations          | 62       | 78        |
| Foreign Countries      | 52       | 56        |
| International Students | 72       | 93        |









### Enrollment 2021 At a Gla