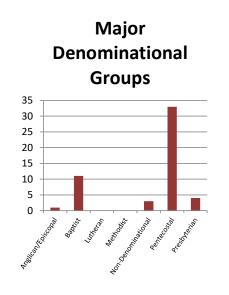

| 53%      |
| % Female               | 14%      |
| % Minority             | 21%      |
| Average Age            | 42       |
| Median Age             | 40       |
| Denominations          | 8        |
| Foreign Countries      | 1        |
| International Students | 0        |









# Hispanic Ministries Master's 2021 At a Glance

| Quick Stats            | Master's |
|------------------------|----------|
| FTE                    | 30.3     |
| Students               | 104      |
| % Married              | 28%      |
| % Female               | 30%      |
| % Minority             | 47%      |
| Average Age            | 46       |
| Median Age             | 46       |
| Denominations          | 14       |
| Foreign Countries      | 10       |
| International Students | 1        |









### DMin 2021 At a Glance





## Major Denominational Groups



### **Students by Ethnicity**



### **Students by Status**



### GCTS 2021 At a Glance

| Quick Stats            | Master's | With DMin |
|------------------------|----------|-----------|
| FTE                    | 529.6    | 633.9     |
| Students               | 1067     | 1380      |
| % Married              | 53%      | 58%       |
| % Female               | 44%      | 37%       |
| % Minority             | 37%      | 34%       |
| Average Age            | 38       | 41        |
| Median Age             | 37       | 40        |
| Denominations          | 62       | 78        |
| Foreign Countries      | 52       | 56        |
| International Students | 72       | 93        |









### Enrollment 2021 At a Glanc