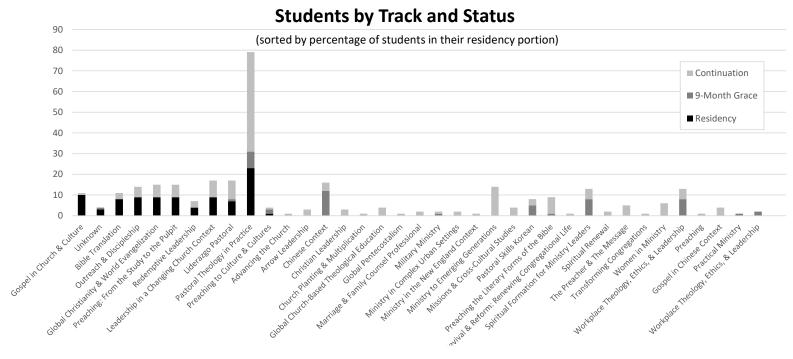

| 14%      |
| % Minority             | 21%      |
| Average Age            | 42       |
| Median Age             | 40       |
| Denominations          | 8        |
| Foreign Countries      | 1        |
| International Students | 0        |









# Hispanic Ministries Master's 2021 At a Glance

| Quick Stats            | Master's |
|------------------------|----------|
| FTE                    | 30.3     |
| Students               | 104      |
| % Married              | 28%      |
| % Female               | 30%      |
| % Minority             | 47%      |
| Average Age            | 46       |
| Median Age             | 46       |
| Denominations          | 14       |
| Foreign Countries      | 10       |
| International Students | 1        |









### DMin 2021 At a Glance





## Major Denominational Groups



### **Students by Ethnicity**



### **Students by Status**



### GCTS 2021 At a Glance

| Quick Stats            | Master's | With DMin |
|------------------------|----------|-----------|
| FTE                    | 529.6    | 633.9     |
| Students               | 1067     | 1380      |
| % Married              | 53%      | 58%       |
| % Female               | 44%      | 37%       |
| % Minority             | 37%      | 34%       |
| Average Age            | 38       | 41        |
| Median Age             | 37       | 40        |
| Denominations          | 62       | 78        |
| Foreign Countries      | 52       | 56        |
| International Students | 72       | 93        |









### Enrollment 2021 At a Glance

### **Unique Headcount**



| He