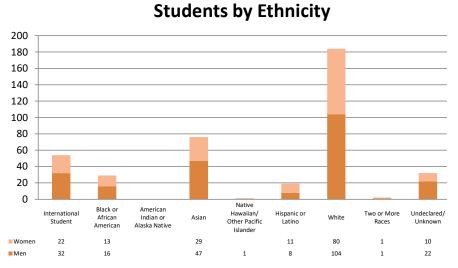

#### **Student Body Profile**

The numbers below include ALL Gordon-Conwell students.

|                                            |     | Hamilton |     |     | Boston |     |     | Charlotte |     | J   | acksonvil | le  | Hisp | anic Minis | stries |     | All Campuse | s   |
|--------------------------------------------|-----|----------|-----|-----|--------|-----|-----|-----------|-----|-----|-----------|-----|------|------------|--------|-----|-------------|-----|
|                                            | Men | Women    | All | Men | Women  | All | Men | Women     | All | Men | Women     | All | Men  | Women      | All    | Men | Women       | All |
| Female Students (% of campus total)        |     |          | 32% |     |        | 38% |     |           | 48% |     |           | 14% |      |            | 30%    |     |             | 37% |
| Married Students (% of campus total)       | 45% | 14%      | 59% | 43% | 14%    | 58% | 40% | 25%       | 64% | 44% | 9%        | 53% | 20%  | 9%         | 29%    | 41% | 17%         | 58% |
| Average Age                                | 42  | 40       | 42  | 45  | 48     | 46  | 39  | 40        | 39  | 42  | 44        | 42  | 45   | 47         | 46     | 42  | 41          | 41  |
| Median Age                                 | 41  | 38       | 41  | 43  | 47     | 44  | 36  | 39        | 38  | 39  | 40        | 40  | 44   | 48         | 46     | 41  | 40          | 40  |
| Denominations Represented                  |     |          | 59  |     |        | 28  |     |           | 43  |     |           | 8   |      |            | 14     |     |             | 78  |
| Foreign Countries Represented <sup>☆</sup> |     |          | 42  |     |        | 19  |     |           | 16  |     |           | 1   |      |            | 10     |     |             | 56  |
| Ethnic Minorities (% of campus total)*     | 17% | 10%      | 27% | 43% | 28%    | 72% | 12% | 12%       | 24% | 19% | 2%        | 21% | 39%  | 8%         | 47%    | 21% | 13%         | 34% |