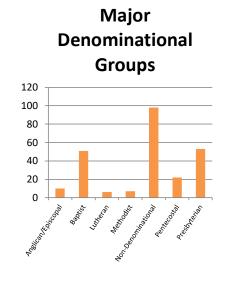

#### **Student Body Profile**

The numbers below include ALL Gordon-Conwell students.

|                                            |     | Hamilton |     |     | Boston |     |     | Charlotte |     | J   | acksonvil | le  | Hisp | anic Minis | stries |     | All Campuse | s   |
|--------------------------------------------|-----|----------|-----|-----|--------|-----|-----|-----------|-----|-----|-----------|-----|------|------------|--------|-----|-------------|-----|
|                                            | Men | Women    | All | Men | Women  | All | Men | Women     | All | Men | Women     | All | Men  | Women      | All    | Men | Women       | All |
| Female Students (% of campus total)        |     |          | 32% |     |        | 38% |     |           | 48% |     |           | 14% |      |            | 30%    |     |             | 37% |
| Married Students (% of campus total)       | 45% | 14%      | 59% | 43% | 14%    | 58% | 40% | 25%       | 64% | 44% | 9%        | 53% | 20%  | 9%         | 29%    | 41% | 17%         | 58% |
| Average Age                                | 42  | 40       | 42  | 45  | 48     | 46  | 39  | 40        | 39  | 42  | 44        | 42  | 45   | 47         | 46     | 42  | 41          | 41  |
| Median Age                                 | 41  | 38       | 41  | 43  | 47     | 44  | 36  | 39        | 38  | 39  | 40        | 40  | 44   | 48         | 46     | 41  | 40          | 40  |
| Denominations Represented                  |     |          | 59  |     |        | 28  |     |           | 43  |     |           | 8   |      |            | 14     |     |             | 78  |
| Foreign Countries Represented <sup>☆</sup> |     |          | 42  |     |        | 19  |     |           | 16  |     |           | 1   |      |            | 10     |     |             | 56  |
| Ethnic Minorities (% of campus total)*     | 17% | 10%      | 27% | 43% | 28%    | 72% | 12% | 12%       | 24% | 19% | 2%        | 21% | 39%  | 8%         | 47%    | 21% | 13%         | 34% |