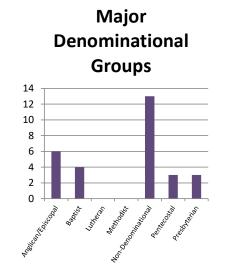

#### **Student Body Profile**

The numbers below include ALL Gordon-Conwell students.

|                                            |     | Hamilton |     |     | Boston |     |     | Charlotte |     | J   | acksonvil | le  | Hisp | anic Minis | stries |     | All Campuse | s   |
|--------------------------------------------|-----|----------|-----|-----|--------|-----|-----|-----------|-----|-----|-----------|-----|------|------------|--------|-----|-------------|-----|
|                                            | Men | Women    | All | Men | Women  | All | Men | Women     | All | Men | Women     | All | Men  | Women      | All    | Men | Women       | All |
| Female Students (% of campus total)        |     |          | 32% |     |        | 38% |     |           | 48% |     |           | 14% |      |            | 30%    |     |             | 37% |
| Married Students (% of campus total)       | 45% | 14%      | 59% | 43% | 14%    | 58% | 40% | 25%       | 64% | 44% | 9%        | 53% | 20%  | 9%         | 29%    | 41% | 17%         | 58% |
| Average Age                                | 42  | 40       | 42  | 45  | 48     | 46  | 39  | 40        | 39  | 42  | 44        | 42  | 45   | 47         | 46     | 42  | 41          | 41  |
| Median Age                                 | 41  | 38       | 41  | 43  | 47     | 44  | 36  | 39        | 38  | 39  | 40        | 40  | 44   | 48         | 46     | 41  | 40          | 40  |
| Denominations Represented                  |     |          | 59  |     |        | 28  |     |           | 43  |     |           | 8   |      |            | 14     |     |             | 78  |
| Foreign Countries Represented <sup>☆</sup> |     |          | 42  |     |        | 19  |     |           | 16  |     |           | 1   |      |            | 10     |     |             | 56  |
| Ethnic Minorities (% of campus total)*     | 17% | 10%      | 27% | 43% | 28%    | 72% | 12% | 12%       | 24% | 19% | 2%        | 21% | 39%  | 8%         | 47%    | 21% | 13%         | 34% |