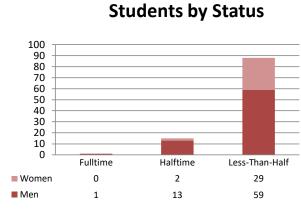

| 53%      |
| % Female               | 14%      |
| % Minority             | 21%      |
| Average Age            | 42       |
| Median Age             | 40       |
| Denominations          | 8        |
| Foreign Countries      | 1        |
| International Students | 0        |









# Hispanic Ministries Master's 2021 At a Glance

| Quick Stats            | Master's |
|------------------------|----------|
| FTE                    | 30.3     |
| Students               | 104      |
| % Married              | 28%      |
| % Female               | 30%      |
| % Minority             | 47%      |
| Average Age            | 46       |
| Median Age             | 46       |
| Denominations          | 14       |
| Foreign Countries      | 10       |
| International Students | 1        |









### DMin 2021 At a Glance





## Major Denominational Groups



### **Students by Ethnicity**



### **Students by Status**



### GCTS 2021 At a Glance

| Quick Stats            | Master's | With DMin |
|------------------------|----------|-----------|
| FTE                    | 529.6    | 633.9     |
| Students               | 1067     | 1380      |
| % Married              | 53%      | 58%       |
| % Female               | 44%      | 37%       |
| % Minority             | 37%      | 34%       |
| Average Age            | 38       | 41        |
| Median Age             | 37       | 40        |
| Denominations          | 62       | 78        |
| Foreign Countries      | 52       | 56        |
| International Students | 72       | 93        |









### Enrollment 2021 At a Glance

#