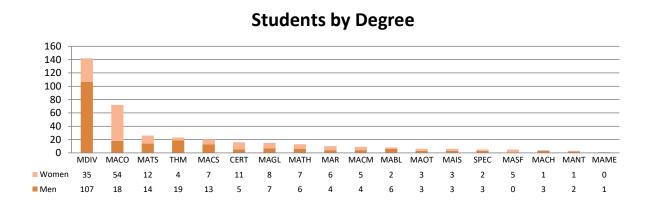

#### **Enrollment**

|          |                          |     | Hamilton |     |     | Boston |     |     | Charlotte |     | J   | acksonville | е   | Hispa | anic Minis | tries | Δ.  | II Campuse | s    |
|----------|--------------------------|-----|----------|-----|-----|--------|-----|-----|-----------|-----|-----|-------------|-----|-------|------------|-------|-----|------------|------|
|          |                          | Men | Women    | All | Men | Women  | All | Men | Women     | All | Men | Women       | All | Men   | Women      | All   | Men | Women      | All  |
|          | MDIV                     | 107 | 35       | 142 | 46  | 24     | 70  | 67  | 20        | 87  | 20  | 1           | 21  |       |            |       | 240 | 80         | 320  |
| ms       | MA (Academic)            | 47  | 33       | 80  |     |        |     | 51  | 36        | 87  | 7   | 3           | 10  | 15    | 8          | 23    | 120 | 80         | 200  |
| Programs | MA (Ministry)            | 33  | 75       | 108 | 20  | 18     | 38  | 44  | 104       | 148 | 6   | 1           | 7   | 30    | 8          | 38    | 133 | 206        | 339  |
| စ္တ      | MAR                      | 4   | 6        | 10  |     |        |     | 3   | 7         | 10  |     |             |     | 12    | 5          | 17    | 19  | 18         | 37   |
| <u>-</u> | THM                      | 19  | 4        | 23  |     |        |     |     | 2         | 2   |     |             |     |       |            |       | 19  | 6          | 25   |
| ē        | Certificate / Diploma    | 5   | 11       | 16  | 11  | 6      | 17  | 27  | 39        | 66  | 2   | 1           | 3   | 15    | 7          | 22    | 60  | 64         | 124  |
| Degree   | Special / Non-Degree     | 3   | 2        | 5   | 1   | 3      | 4   | 2   | 5         | 7   | 2   |             | 2   | 1     | 3          | 4     | 9   | 13         | 22   |
|          | MASTER'S-LEVEL SUBTOTALS | 218 | 166      | 384 | 78  | 51     | 129 | 194 | 213       | 407 | 37  | 6           | 43  | 73    | 31         | 104   | 600 | 467        | 1067 |
|          | DMIN                     | 216 | 37       | 253 | 8   | 1      | 9   | 46  | 5         | 51  |     |             |     |       |            |       | 270 | 43         | 313  |
|          | Fall 2021 GRAND TOTALS   | 434 | 203      | 637 | 86  | 52     | 138 | 240 | 218       | 458 | 37  | 6           | 43  | 73    | 31         | 104   | 870 | 510        | 1380 |