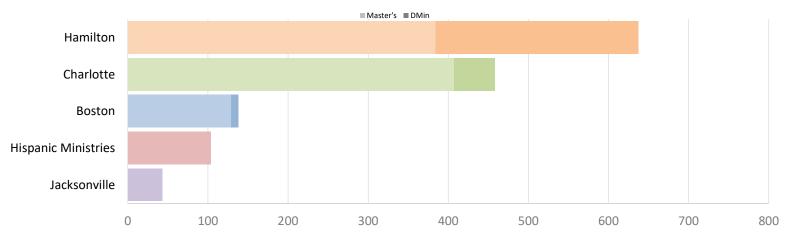

#### **Enrollment**

|          |                          |     | Hamilton |     |     | Boston |     |     | Charlotte |     | J   | acksonville | е   | Hispa | anic Minis | tries | Δ.  | II Campuse | s    |
|----------|--------------------------|-----|----------|-----|-----|--------|-----|-----|-----------|-----|-----|-------------|-----|-------|------------|-------|-----|------------|------|
|          |                          | Men | Women    | All | Men | Women  | All | Men | Women     | All | Men | Women       | All | Men   | Women      | All   | Men | Women      | All  |
|          | MDIV                     | 107 | 35       | 142 | 46  | 24     | 70  | 67  | 20        | 87  | 20  | 1           | 21  |       |            |       | 240 | 80         | 320  |
| ms       | MA (Academic)            | 47  | 33       | 80  |     |        |     | 51  | 36        | 87  | 7   | 3           | 10  | 15    | 8          | 23    | 120 | 80         | 200  |
| Programs | MA (Ministry)            | 33  | 75       | 108 | 20  | 18     | 38  | 44  | 104       | 148 | 6   | 1           | 7   | 30    | 8          | 38    | 133 | 206        | 339  |
| စ္တ      | MAR                      | 4   | 6        | 10  |     |        |     | 3   | 7         | 10  |     |             |     | 12    | 5          | 17    | 19  | 18         | 37   |
| <u>-</u> | THM                      | 19  | 4        | 23  |     |        |     |     | 2         | 2   |     |             |     |       |            |       | 19  | 6          | 25   |
| ē        | Certificate / Diploma    | 5   | 11       | 16  | 11  | 6      | 17  | 27  | 39        | 66  | 2   | 1           | 3   | 15    | 7          | 22    | 60  | 64         | 124  |
| Degree   | Special / Non-Degree     | 3   | 2        | 5   | 1   | 3      | 4   | 2   | 5         | 7   | 2   |             | 2   | 1     | 3          | 4     | 9   | 13         | 22   |
|          | MASTER'S-LEVEL SUBTOTALS | 218 | 166      | 384 | 78  | 51     | 129 | 194 | 213       | 407 | 37  | 6           | 43  | 73    | 31         | 104   | 600 | 467        | 1067 |
|          | DMIN                     | 216 | 37       | 253 | 8   | 1      | 9   | 46  | 5         | 51  |     |             |     |       |            |       | 270 | 43         | 313  |
|          | Fall 2021 GRAND TOTALS   | 434 | 203      | 637 | 86  | 52     | 138 | 240 | 218       | 458 | 37  | 6           | 43  | 73    | 31         | 104   | 870 | 510        | 1380 |