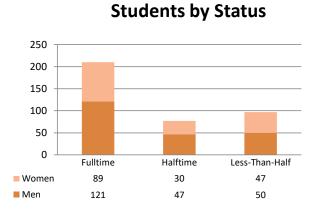

|     |                                                                  |              | Hamilton           |       |     | Boston |      |     | Charlott | е     | J   | acksonvi | lle  | Hisp | anic Mini | stries | ,   | All Campuse | es    |
|-----|------------------------------------------------------------------|--------------|--------------------|-------|-----|--------|------|-----|----------|-------|-----|----------|------|------|-----------|--------|-----|-------------|-------|
| Ħ   |                                                                  | Men          | Women              | All   | Men | Women  | All  | Men | Women    | All   | Men | Women    | All  | Men  | Women     | All    | Men | Women       | All   |
|     | Full-Time Students <sup>¾</sup>                                  | 121          | 89                 | 210   | 16  | 10     | 26   | 50  | 60       | 110   | 8   | 0        | 8    | 1    | 0         | 1      | 196 | 159         | 355   |
| au  | % of campus total                                                | 32%          | 23%                | 55%   | 12% | 8%     | 20%  | 12% | 15%      | 27%   | 19% | 0%       | 19%  | 1%   | 0%        | 1%     | 18% | 15%         | 33%   |
| tus | Half-Time Students <sup>™</sup>                                  | 47           | 30                 | 77    | 27  | 19     | 46   | 68  | 61       | 129   | 9   | 3        | 12   | 13   | 2         | 15     | 164 | 115         | 279   |
| Sta | % of campus total                                                | 12%          | 8%                 | 20%   | 21% | 15%    | 36%  | 17% | 15%      | 32%   | 21% | 7%       | 28%  | 13%  | 2%        | 14%    | 15% | 11%         | 26%   |
| ent | Less-than-Half-Time Students <sup>™</sup>                        | 50           | 47                 | 97    | 35  | 22     | 57   | 76  | 92       | 168   | 20  | 3        | 23   | 59   | 29        | 88     | 240 | 193         | 433   |
| Ε.  | % of campus total                                                | 13%          | 12%                | 25%   | 27% | 17%    | 44%  | 19% | 23%      | 41%   | 47% | 7%       | 53%  | 57%  | 28%       | 85%    | 22% | 18%         | 41%   |
|     | FTE <sup>X</sup> Master's Only (based on academic load of 12)    |              |                    | 235.8 |     |        | 57.5 |     |          | 188.2 |     |          | 17.9 |      |           | 30.3   |     |             | 529.6 |
| 一面  | *Not including DMIN. NOTE: By ATS standards all our DMIN student | s are consid | ered one-third-tim | ıe.   |     |        |      |     |          |       |     |          |      |      |           |        |     |             |       |
|     | FTE (based on academic load of 12)                               |              |                    | 320.1 |     |        | 60.5 |     |          | 205.2 |     |          | 17.9 |      |           | 30.3   |     |             | 633.9 |