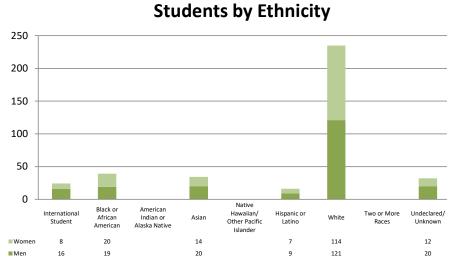

#### **Student Body Profile**

The numbers below include ALL Gordon-Conwell students.

|                                            |     | Hamilton |     |     | Boston |     |     | Charlotte |     | J   | acksonvil | le  | Hisp | anic Minis | stries |     | All Campuse | s   |
|--------------------------------------------|-----|----------|-----|-----|--------|-----|-----|-----------|-----|-----|-----------|-----|------|------------|--------|-----|-------------|-----|
|                                            | Men | Women    | All | Men | Women  | All | Men | Women     | All | Men | Women     | All | Men  | Women      | All    | Men | Women       | All |
| Female Students (% of campus total)        |     |          | 32% |     |        | 38% |     |           | 48% |     |           | 14% |      |            | 30%    |     |             | 37% |
| Married Students (% of campus total)       | 45% | 14%      | 59% | 43% | 14%    | 58% | 40% | 25%       | 64% | 44% | 9%        | 53% | 20%  | 9%         | 29%    | 41% | 17%         | 58% |
| Average Age                                | 42  | 40       | 42  | 45  | 48     | 46  | 39  | 40        | 39  | 42  | 44        | 42  | 45   | 47         | 46     | 42  | 41          | 41  |
| Median Age                                 | 41  | 38       | 41  | 43  | 47     | 44  | 36  | 39        | 38  | 39  | 40        | 40  | 44   | 48         | 46     | 41  | 40          | 40  |
| Denominations Represented                  |     |          | 59  |     |        | 28  |     |           | 43  |     |           | 8   |      |            | 14     |     |             | 78  |
| Foreign Countries Represented <sup>☆</sup> |     |          | 42  |     |        | 19  |     |           | 16  |     |           | 1   |      |            | 10     |     |             | 56  |
| Ethnic Minorities (% of campus total)*     | 17% | 10%      | 27% | 43% | 28%    | 72% | 12% | 12%       | 24% | 19% | 2%        | 21% | 39%  | 8%         | 47%    | 21% | 13%         | 34% |