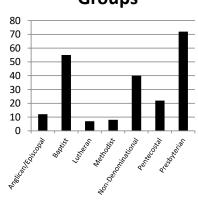

#### **Student Body Profile**

The numbers below include ALL Gordon-Conwell students.

|                                            |     | Hamilton |     |     | Boston |     |     | Charlotte |     | J   | acksonvil | le  | Hisp | anic Minis | stries |     | All Campuse | s   |
|--------------------------------------------|-----|----------|-----|-----|--------|-----|-----|-----------|-----|-----|-----------|-----|------|------------|--------|-----|-------------|-----|
|                                            | Men | Women    | All | Men | Women  | All | Men | Women     | All | Men | Women     | All | Men  | Women      | All    | Men | Women       | All |
| Female Students (% of campus total)        |     |          | 32% |     |        | 38% |     |           | 48% |     |           | 14% |      |            | 30%    |     |             | 37% |
| Married Students (% of campus total)       | 45% | 14%      | 59% | 43% | 14%    | 58% | 40% | 25%       | 64% | 44% | 9%        | 53% | 20%  | 9%         | 29%    | 41% | 17%         | 58% |
| Average Age                                | 42  | 40       | 42  | 45  | 48     | 46  | 39  | 40        | 39  | 42  | 44        | 42  | 45   | 47         | 46     | 42  | 41          | 41  |
| Median Age                                 | 41  | 38       | 41  | 43  | 47     | 44  | 36  | 39        | 38  | 39  | 40        | 40  | 44   | 48         | 46     | 41  | 40          | 40  |
| Denominations Represented                  |     |          | 59  |     |        | 28  |     |           | 43  |     |           | 8   |      |            | 14     |     |             | 78  |
| Foreign Countries Represented <sup>☆</sup> |     |          | 42  |     |        | 19  |     |           | 16  |     |           | 1   |      |            | 10     |     |             | 56  |
| Ethnic Minorities (% of campus total)*     | 17% | 10%      | 27% | 43% | 28%    | 72% | 12% | 12%       | 24% | 19% | 2%        | 21% | 39%  | 8%         | 47%    | 21% | 13%         | 34% |