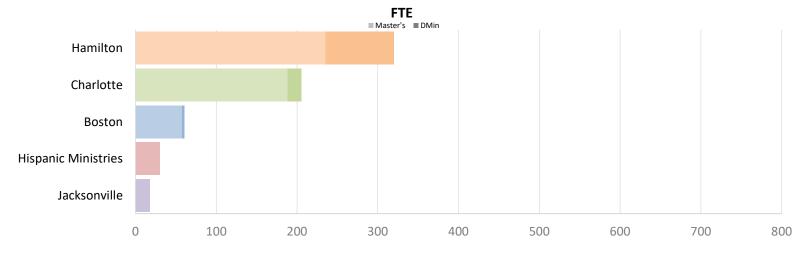

|     |                                                                  |              | Hamilton           |       |     | Boston |      |     | Charlott | е     | J   | acksonvi | lle  | Hisp | anic Mini | stries | ,   | All Campuse | es    |
|-----|------------------------------------------------------------------|--------------|--------------------|-------|-----|--------|------|-----|----------|-------|-----|----------|------|------|-----------|--------|-----|-------------|-------|
| Ħ   |                                                                  | Men          | Women              | All   | Men | Women  | All  | Men | Women    | All   | Men | Women    | All  | Men  | Women     | All    | Men | Women       | All   |
|     | Full-Time Students <sup>¾</sup>                                  | 121          | 89                 | 210   | 16  | 10     | 26   | 50  | 60       | 110   | 8   | 0        | 8    | 1    | 0         | 1      | 196 | 159         | 355   |
| au  | % of campus total                                                | 32%          | 23%                | 55%   | 12% | 8%     | 20%  | 12% | 15%      | 27%   | 19% | 0%       | 19%  | 1%   | 0%        | 1%     | 18% | 15%         | 33%   |
| tus | Half-Time Students <sup>™</sup>                                  | 47           | 30                 | 77    | 27  | 19     | 46   | 68  | 61       | 129   | 9   | 3        | 12   | 13   | 2         | 15     | 164 | 115         | 279   |
| Sta | % of campus total                                                | 12%          | 8%                 | 20%   | 21% | 15%    | 36%  | 17% | 15%      | 32%   | 21% | 7%       | 28%  | 13%  | 2%        | 14%    | 15% | 11%         | 26%   |
| ent | Less-than-Half-Time Students <sup>™</sup>                        | 50           | 47                 | 97    | 35  | 22     | 57   | 76  | 92       | 168   | 20  | 3        | 23   | 59   | 29        | 88     | 240 | 193         | 433   |
| Ε.  | % of campus total                                                | 13%          | 12%                | 25%   | 27% | 17%    | 44%  | 19% | 23%      | 41%   | 47% | 7%       | 53%  | 57%  | 28%       | 85%    | 22% | 18%         | 41%   |
|     | FTE <sup>X</sup> Master's Only (based on academic load of 12)    |              |                    | 235.8 |     |        | 57.5 |     |          | 188.2 |     |          | 17.9 |      |           | 30.3   |     |             | 529.6 |
| 一面  | *Not including DMIN. NOTE: By ATS standards all our DMIN student | s are consid | ered one-third-tim | ıe.   |     |        |      |     |          |       |     |          |      |      |           |        |     |             |       |
|     | FTE (based on academic load of 12)                               |              |                    | 320.1 |     |        | 60.5 |     |          | 205.2 |     |          | 17.9 |      |           | 30.3   |     |             | 633.9 |