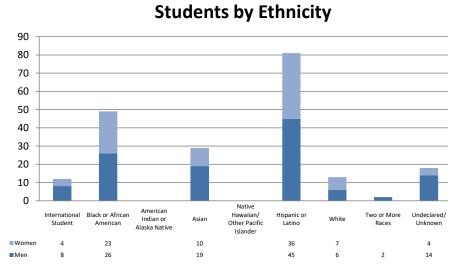

#### **Student Body Profile**

The numbers below include ALL Gordon-Conwell students.

|                                            |     | Hamilton |     |     | Boston |     |     | Charlotte |     | J   | acksonvil | le  | Hisp | anic Minis | stries |     | All Campuse | s   |
|--------------------------------------------|-----|----------|-----|-----|--------|-----|-----|-----------|-----|-----|-----------|-----|------|------------|--------|-----|-------------|-----|
|                                            | Men | Women    | All | Men | Women  | All | Men | Women     | All | Men | Women     | All | Men  | Women      | All    | Men | Women       | All |
| Female Students (% of campus total)        |     |          | 32% |     |        | 38% |     |           | 48% |     |           | 14% |      |            | 30%    |     |             | 37% |
| Married Students (% of campus total)       | 45% | 14%      | 59% | 43% | 14%    | 58% | 40% | 25%       | 64% | 44% | 9%        | 53% | 20%  | 9%         | 29%    | 41% | 17%         | 58% |
| Average Age                                | 42  | 40       | 42  | 45  | 48     | 46  | 39  | 40        | 39  | 42  | 44        | 42  | 45   | 47         | 46     | 42  | 41          | 41  |
| Median Age                                 | 41  | 38       | 41  | 43  | 47     | 44  | 36  | 39        | 38  | 39  | 40        | 40  | 44   | 48         | 46     | 41  | 40          | 40  |
| Denominations Represented                  |     |          | 59  |     |        | 28  |     |           | 43  |     |           | 8   |      |            | 14     |     |             | 78  |
| Foreign Countries Represented <sup>☆</sup> |     |          | 42  |     |        | 19  |     |           | 16  |     |           | 1   |      |            | 10     |     |             | 56  |
| Ethnic Minorities (% of campus total)*     | 17% | 10%      | 27% | 43% | 28%    | 72% | 12% | 12%       | 24% | 19% | 2%        | 21% | 39%  | 8%         | 47%    | 21% | 13%         | 34% |

#### The numbers below do NOT include DMIN students.

|                                            |     | Hamilton |     |     | Boston |     |     | Charlotte |     | Ja  | acksonvill | le  | Hispa | anic Minis | stries |     | All Campuse | s   |
|--------------------------------------------|-----|----------|-----|-----|--------|-----|-----|-----------|-----|-----|------------|-----|-------|------------|--------|-----|-------------|-----|
|                                            | Men | Women    | All | Men | Women  | All | Men | Women     | All | Men | Women      | All | Men   | Women      | All    | Men | Women       | All |
| Female Students (% of campus total)        |     |          | 43% |     |        | 40% |     |           | 52% |     |            | 14% |       |            | 30%    |     |             | 44% |
| Married Students (% of campus total)       | 29% | 19%      | 48% | 41% | 15%    | 56% | 36% | 27%       | 63% | 44% | 9%         | 53% | 20%   | 8%         | 28%    | 33% | 20%         | 53% |
| Average Age                                | 35  | 37       | 36  | 44  | 48     | 45  | 36  | 39        | 38  | 42  | 44         | 42  | 45    | 47         | 46     | 38  | 40          | 38  |
| Median Age                                 | 32  | 33       | 32  | 42  | 46     | 44  | 34  | 38        | 36  | 39  | 40         | 40  | 44    | 48         | 46     | 35  | 39          | 37  |
| Denominations Represented                  |     |          | 37  |     |        | 25  |     |           | 37  |     |            | 8   |       |            | 14     |     |             | 62  |
| Foreign Countries Represented <sup>☆</sup> |     |          | 36  |     |        | 18  |     |           | 15  |     |            | 1   |       |            | 10     |     |             | 52  |
| Ethnic Minorities (% of campus total)*     | 17% | 14%      | 32% | 43% | 29%    | 73% | 12% | 13%       | 24% | 19% | 2%         | 21% | 39%   | 8%         | 47%    | 22% | 15%         | 37% |