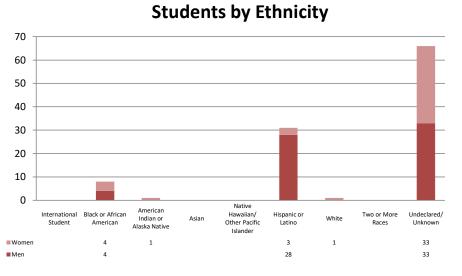

| 53%      |
| % Female               | 14%      |
| % Minority             | 21%      |
| Average Age            | 42       |
| Median Age             | 40       |
| Denominations          | 8        |
| Foreign Countries      | 1        |
| International Students | 0        |









# Hispanic Ministries Master's 2021 At a Glance

| Quick Stats            | Master's |
|------------------------|----------|
| FTE                    | 30.3     |
| Students               | 104      |
| % Married              | 28%      |
| % Female               | 30%      |
| % Minority             | 47%      |
| Average Age            | 46       |
| Median Age             | 46       |
| Denominations          | 14       |
| Foreign Countries      | 10       |
| International Students | 1        |









### DMin 2021 At a Glance





## Major Denominational Groups



### **Students by Ethnicity**



### **Students by Status**



### GCTS 2021 At a Glance

| Quick Stats            | Master's | With DMin |
|------------------------|----------|-----------|
| FTE                    | 529.6    | 633.9     |
| Students               | 1067     | 1380      |
| % Married              | 53%      | 58%       |
| % Female               | 44%      | 37%       |
| % Minority             | 37%      | 34%       |
| Average Age            | 38       | 41        |
| Median Age             | 37       | 40        |
| Denominations          | 62       | 78        |
| Foreign Countries      | 52       | 56        |
| International Students | 72       | 93        |









### Enrollment 2021 At a Glance