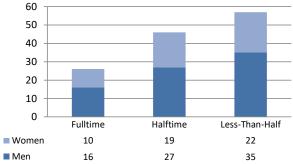

|     |                                                                  |              | Hamilton           |       |     | Boston |      |     | Charlott | е     | J   | acksonvi | lle  | Hisp | anic Mini | stries | ,   | All Campuse | es    |
|-----|------------------------------------------------------------------|--------------|--------------------|-------|-----|--------|------|-----|----------|-------|-----|----------|------|------|-----------|--------|-----|-------------|-------|
| Ħ   |                                                                  | Men          | Women              | All   | Men | Women  | All  | Men | Women    | All   | Men | Women    | All  | Men  | Women     | All    | Men | Women       | All   |
|     | Full-Time Students <sup>¾</sup>                                  | 121          | 89                 | 210   | 16  | 10     | 26   | 50  | 60       | 110   | 8   | 0        | 8    | 1    | 0         | 1      | 196 | 159         | 355   |
| au  | % of campus total                                                | 32%          | 23%                | 55%   | 12% | 8%     | 20%  | 12% | 15%      | 27%   | 19% | 0%       | 19%  | 1%   | 0%        | 1%     | 18% | 15%         | 33%   |
| tus | Half-Time Students <sup>™</sup>                                  | 47           | 30                 | 77    | 27  | 19     | 46   | 68  | 61       | 129   | 9   | 3        | 12   | 13   | 2         | 15     | 164 | 115         | 279   |
| Sta | % of campus total                                                | 12%          | 8%                 | 20%   | 21% | 15%    | 36%  | 17% | 15%      | 32%   | 21% | 7%       | 28%  | 13%  | 2%        | 14%    | 15% | 11%         | 26%   |
| ent | Less-than-Half-Time Students <sup>™</sup>                        | 50           | 47                 | 97    | 35  | 22     | 57   | 76  | 92       | 168   | 20  | 3        | 23   | 59   | 29        | 88     | 240 | 193         | 433   |
| Ε.  | % of campus total                                                | 13%          | 12%                | 25%   | 27% | 17%    | 44%  | 19% | 23%      | 41%   | 47% | 7%       | 53%  | 57%  | 28%       | 85%    | 22% | 18%         | 41%   |
|     | FTE <sup>X</sup> Master's Only (based on academic load of 12)    |              |                    | 235.8 |     |        | 57.5 |     |          | 188.2 |     |          | 17.9 |      |           | 30.3   |     |             | 529.6 |
| 一面  | *Not including DMIN. NOTE: By ATS standards all our DMIN student | s are consid | ered one-third-tim | ıe.   |     |        |      |     |          |       |     |          |      |      |           |        |     |             |       |
|     | FTE (based on academic load of 12)                               |              |                    | 320.1 |     |        | 60.5 |     |          | 205.2 |     |          | 17.9 |      |           | 30.3   |     |             | 633.9 |