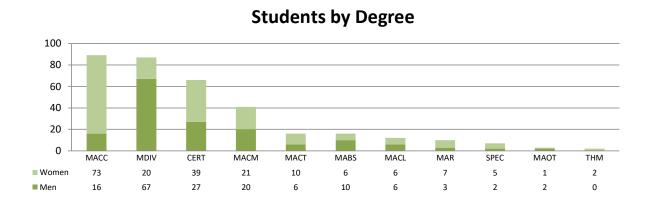

#### **Enrollment**

|          |                          |     | Hamilton |     |     | Boston |     |     | Charlotte |     | J   | acksonville | е   | Hispa | anic Minis | tries | Δ.  | II Campuse | s    |
|----------|--------------------------|-----|----------|-----|-----|--------|-----|-----|-----------|-----|-----|-------------|-----|-------|------------|-------|-----|------------|------|
|          |                          | Men | Women    | All | Men | Women  | All | Men | Women     | All | Men | Women       | All | Men   | Women      | All   | Men | Women      | All  |
|          | MDIV                     | 107 | 35       | 142 | 46  | 24     | 70  | 67  | 20        | 87  | 20  | 1           | 21  |       |            |       | 240 | 80         | 320  |
| ms       | MA (Academic)            | 47  | 33       | 80  |     |        |     | 51  | 36        | 87  | 7   | 3           | 10  | 15    | 8          | 23    | 120 | 80         | 200  |
| Programs | MA (Ministry)            | 33  | 75       | 108 | 20  | 18     | 38  | 44  | 104       | 148 | 6   | 1           | 7   | 30    | 8          | 38    | 133 | 206        | 339  |
| စ္တ      | MAR                      | 4   | 6        | 10  |     |        |     | 3   | 7         | 10  |     |             |     | 12    | 5          | 17    | 19  | 18         | 37   |
| <u>-</u> | THM                      | 19  | 4        | 23  |     |        |     |     | 2         | 2   |     |             |     |       |            |       | 19  | 6          | 25   |
| ē        | Certificate / Diploma    | 5   | 11       | 16  | 11  | 6      | 17  | 27  | 39        | 66  | 2   | 1           | 3   | 15    | 7          | 22    | 60  | 64         | 124  |
| Degree   | Special / Non-Degree     | 3   | 2        | 5   | 1   | 3      | 4   | 2   | 5         | 7   | 2   |             | 2   | 1     | 3          | 4     | 9   | 13         | 22   |
|          | MASTER'S-LEVEL SUBTOTALS | 218 | 166      | 384 | 78  | 51     | 129 | 194 | 213       | 407 | 37  | 6           | 43  | 73    | 31         | 104   | 600 | 467        | 1067 |
|          | DMIN                     | 216 | 37       | 253 | 8   | 1      | 9   | 46  | 5         | 51  |     |             |     |       |            |       | 270 | 43         | 313  |
|          | Fall 2021 GRAND TOTALS   | 434 | 203      | 637 | 86  | 52     | 138 | 240 | 218       | 458 | 37  | 6           | 43  | 73    | 31         | 104   | 870 | 510        | 1380 |