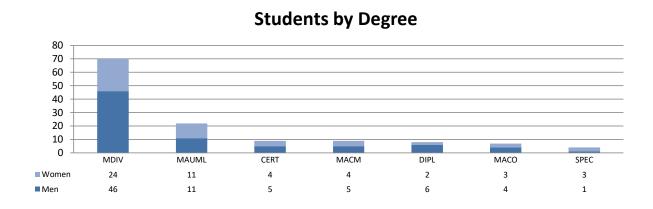

#### **Enrollment**

|          |                          |     | Hamilton |     |     | Boston |     |     | Charlotte |     | J   | acksonville | е   | Hispa | anic Minis | tries | Δ.  | II Campuse | s    |
|----------|--------------------------|-----|----------|-----|-----|--------|-----|-----|-----------|-----|-----|-------------|-----|-------|------------|-------|-----|------------|------|
|          |                          | Men | Women    | All | Men | Women  | All | Men | Women     | All | Men | Women       | All | Men   | Women      | All   | Men | Women      | All  |
|          | MDIV                     | 107 | 35       | 142 | 46  | 24     | 70  | 67  | 20        | 87  | 20  | 1           | 21  |       |            |       | 240 | 80         | 320  |
| ms       | MA (Academic)            | 47  | 33       | 80  |     |        |     | 51  | 36        | 87  | 7   | 3           | 10  | 15    | 8          | 23    | 120 | 80         | 200  |
| Programs | MA (Ministry)            | 33  | 75       | 108 | 20  | 18     | 38  | 44  | 104       | 148 | 6   | 1           | 7   | 30    | 8          | 38    | 133 | 206        | 339  |
| စ္တ      | MAR                      | 4   | 6        | 10  |     |        |     | 3   | 7         | 10  |     |             |     | 12    | 5          | 17    | 19  | 18         | 37   |
| <u>-</u> | THM                      | 19  | 4        | 23  |     |        |     |     | 2         | 2   |     |             |     |       |            |       | 19  | 6          | 25   |
| ē        | Certificate / Diploma    | 5   | 11       | 16  | 11  | 6      | 17  | 27  | 39        | 66  | 2   | 1           | 3   | 15    | 7          | 22    | 60  | 64         | 124  |
| Degree   | Special / Non-Degree     | 3   | 2        | 5   | 1   | 3      | 4   | 2   | 5         | 7   | 2   |             | 2   | 1     | 3          | 4     | 9   | 13         | 22   |
|          | MASTER'S-LEVEL SUBTOTALS | 218 | 166      | 384 | 78  | 51     | 129 | 194 | 213       | 407 | 37  | 6           | 43  | 73    | 31         | 104   | 600 | 467        | 1067 |
|          | DMIN                     | 216 | 37       | 253 | 8   | 1      | 9   | 46  | 5         | 51  |     |             |     |       |            |       | 270 | 43         | 313  |
|          | Fall 2021 GRAND TOTALS   | 434 | 203      | 637 | 86  | 52     | 138 | 240 | 218       | 458 | 37  | 6           | 43  | 73    | 31         | 104   | 870 | 510        | 1380 |