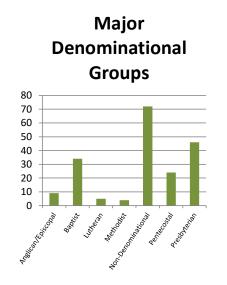

#### **Student Body Profile**

The numbers below include ALL Gordon-Conwell students.

|                                            |     | Hamilton |     |     | Boston |     |     | Charlotte |     | J   | acksonvil | le  | Hisp | anic Minis | stries |     | All Campuse | s   |
|--------------------------------------------|-----|----------|-----|-----|--------|-----|-----|-----------|-----|-----|-----------|-----|------|------------|--------|-----|-------------|-----|
|                                            | Men | Women    | All | Men | Women  | All | Men | Women     | All | Men | Women     | All | Men  | Women      | All    | Men | Women       | All |
| Female Students (% of campus total)        |     |          | 32% |     |        | 38% |     |           | 48% |     |           | 14% |      |            | 30%    |     |             | 37% |
| Married Students (% of campus total)       | 45% | 14%      | 59% | 43% | 14%    | 58% | 40% | 25%       | 64% | 44% | 9%        | 53% | 20%  | 9%         | 29%    | 41% | 17%         | 58% |
| Average Age                                | 42  | 40       | 42  | 45  | 48     | 46  | 39  | 40        | 39  | 42  | 44        | 42  | 45   | 47         | 46     | 42  | 41          | 41  |
| Median Age                                 | 41  | 38       | 41  | 43  | 47     | 44  | 36  | 39        | 38  | 39  | 40        | 40  | 44   | 48         | 46     | 41  | 40          | 40  |
| Denominations Represented                  |     |          | 59  |     |        | 28  |     |           | 43  |     |           | 8   |      |            | 14     |     |             | 78  |
| Foreign Countries Represented <sup>☆</sup> |     |          | 42  |     |        | 19  |     |           | 16  |     |           | 1   |      |            | 10     |     |             | 56  |
| Ethnic Minorities (% of campus total)*     | 17% | 10%      | 27% | 43% | 28%    | 72% | 12% | 12%       | 24% | 19% | 2%        | 21% | 39%  | 8%         | 47%    | 21% | 13%         | 34% |