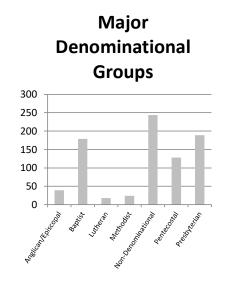

#### **Student Body Profile**

The numbers below include ALL Gordon-Conwell students.

|                                            |     | Hamilton |     |     | Boston |     |     | Charlotte |     | J   | acksonvil | le  | Hisp | anic Minis | stries |     | All Campuse | s   |
|--------------------------------------------|-----|----------|-----|-----|--------|-----|-----|-----------|-----|-----|-----------|-----|------|------------|--------|-----|-------------|-----|
|                                            | Men | Women    | All | Men | Women  | All | Men | Women     | All | Men | Women     | All | Men  | Women      | All    | Men | Women       | All |
| Female Students (% of campus total)        |     |          | 32% |     |        | 38% |     |           | 48% |     |           | 14% |      |            | 30%    |     |             | 37% |
| Married Students (% of campus total)       | 45% | 14%      | 59% | 43% | 14%    | 58% | 40% | 25%       | 64% | 44% | 9%        | 53% | 20%  | 9%         | 29%    | 41% | 17%         | 58% |
| Average Age                                | 42  | 40       | 42  | 45  | 48     | 46  | 39  | 40        | 39  | 42  | 44        | 42  | 45   | 47         | 46     | 42  | 41          | 41  |
| Median Age                                 | 41  | 38       | 41  | 43  | 47     | 44  | 36  | 39        | 38  | 39  | 40        | 40  | 44   | 48         | 46     | 41  | 40          | 40  |
| Denominations Represented                  |     |          | 59  |     |        | 28  |     |           | 43  |     |           | 8   |      |            | 14     |     |             | 78  |
| Foreign Countries Represented <sup>☆</sup> |     |          | 42  |     |        | 19  |     |           | 16  |     |           | 1   |      |            | 10     |     |             | 56  |
| Ethnic Minorities (% of campus total)*     | 17% | 10%      | 27% | 43% | 28%    | 72% | 12% | 12%       | 24% | 19% | 2%        | 21% | 39%  | 8%         | 47%    | 21% | 13%         | 34% |