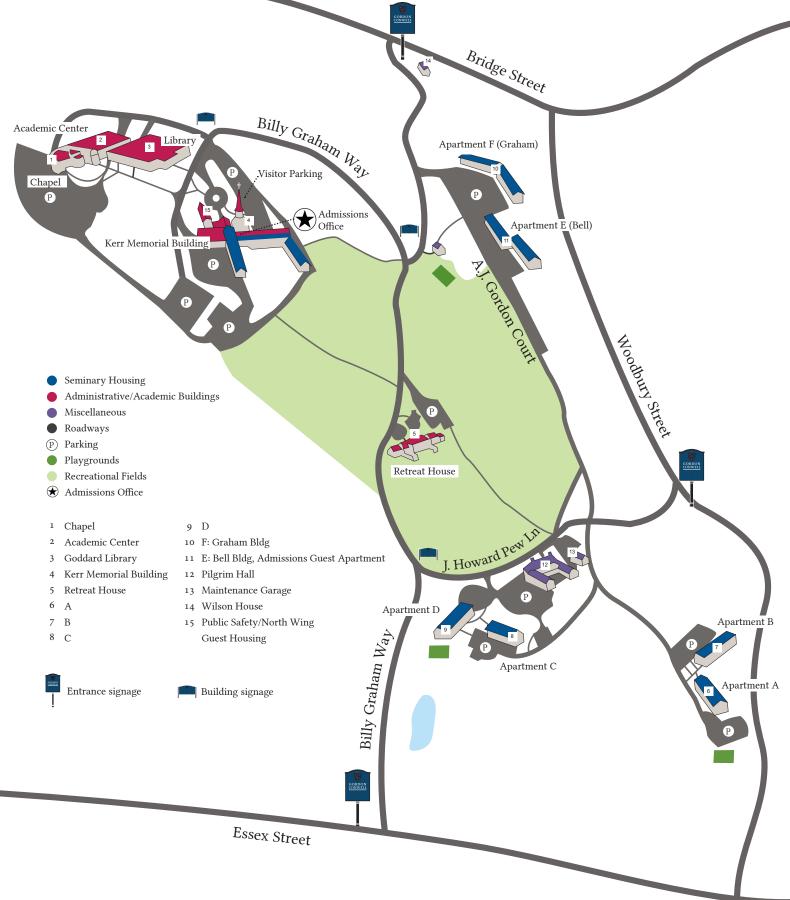

## From Campus Entrance to Admissions Office

From the main entrance of campus, drive left at both forks in the road. When you arrive at the top of the hill, there will be a large building with a steeple on your left. This is called the Kerr building and is where you will find the Admissions Office. Turn left into the large parking lot in front of the Kerr building, and park by the main entrance in the corner. Go into that entrance, then take a right down the hallway. You will see the cafeteria on your right, and our office is directly across.